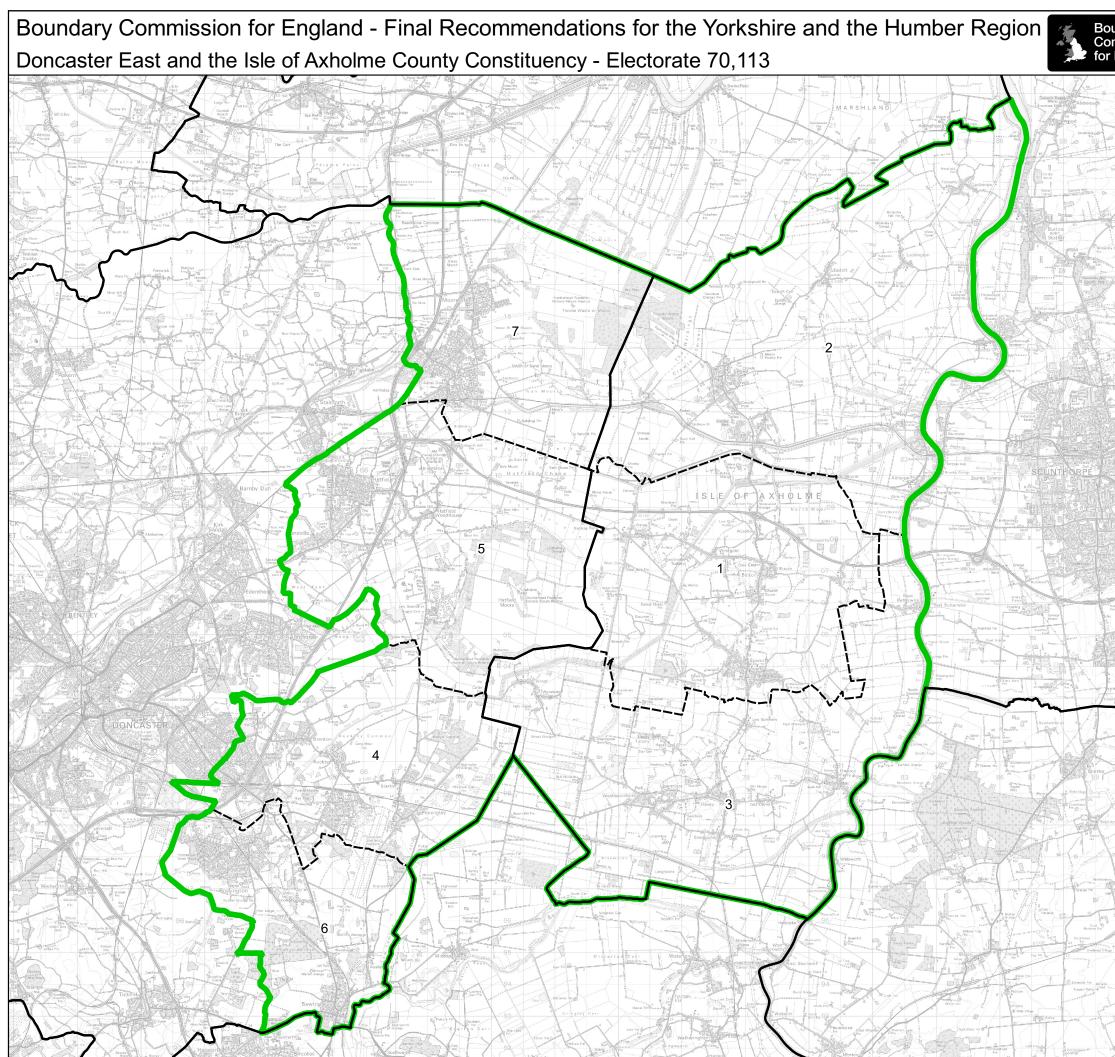

| undary<br>nmission<br>England                                                                                                                                                                                                                                                                                                                                                                                                                                                                                                                                                                                                                                                                                                                                                                                                                                                                                                                                                                                                                                                                                                                                                                                                                                                                                                                                                                                                                                                                                                                                                                                                                                                                                                                                                                                                                                                                                                                                                                                                                                                                                                  | Wards:<br>1 Axholme Central<br>2 Axholme North<br>3 Axholme South<br>4 Finningley<br>5 Hatfield<br>6 Rossington & Bawtry<br>7 Thorne & Moorends                                                                                                                                                                                                                                                                      |                                                  |
|--------------------------------------------------------------------------------------------------------------------------------------------------------------------------------------------------------------------------------------------------------------------------------------------------------------------------------------------------------------------------------------------------------------------------------------------------------------------------------------------------------------------------------------------------------------------------------------------------------------------------------------------------------------------------------------------------------------------------------------------------------------------------------------------------------------------------------------------------------------------------------------------------------------------------------------------------------------------------------------------------------------------------------------------------------------------------------------------------------------------------------------------------------------------------------------------------------------------------------------------------------------------------------------------------------------------------------------------------------------------------------------------------------------------------------------------------------------------------------------------------------------------------------------------------------------------------------------------------------------------------------------------------------------------------------------------------------------------------------------------------------------------------------------------------------------------------------------------------------------------------------------------------------------------------------------------------------------------------------------------------------------------------------------------------------------------------------------------------------------------------------|----------------------------------------------------------------------------------------------------------------------------------------------------------------------------------------------------------------------------------------------------------------------------------------------------------------------------------------------------------------------------------------------------------------------|--------------------------------------------------|
|                                                                                                                                                                                                                                                                                                                                                                                                                                                                                                                                                                                                                                                                                                                                                                                                                                                                                                                                                                                                                                                                                                                                                                                                                                                                                                                                                                                                                                                                                                                                                                                                                                                                                                                                                                                                                                                                                                                                                                                                                                                                                                                                |                                                                                                                                                                                                                                                                                                                                                                                                                      | East and the Isle of Axholme County Constituency |
|                                                                                                                                                                                                                                                                                                                                                                                                                                                                                                                                                                                                                                                                                                                                                                                                                                                                                                                                                                                                                                                                                                                                                                                                                                                                                                                                                                                                                                                                                                                                                                                                                                                                                                                                                                                                                                                                                                                                                                                                                                                                                                                                | Constituency<br>Local Authorities                                                                                                                                                                                                                                                                                                                                                                                    |                                                  |
| a set of the set of th | 0 1 2 km                                                                                                                                                                                                                                                                                                                                                                                                             | Doncaster                                        |
| A lease of the second sec                                                                                                                                                                                                                                             | © Crown copyright and database rights 2023 OS 100018289.<br>You are permitted to use this data solely to enable you to<br>respond to, or interact with, the organisation that provided you<br>with the data. You are not permitted to copy, sub-licence,<br>distribute or sell any of this data to third parties in any form.<br>Third party rights to enforce the terms of this licence shall be<br>reserved to OS. | Donc                                             |