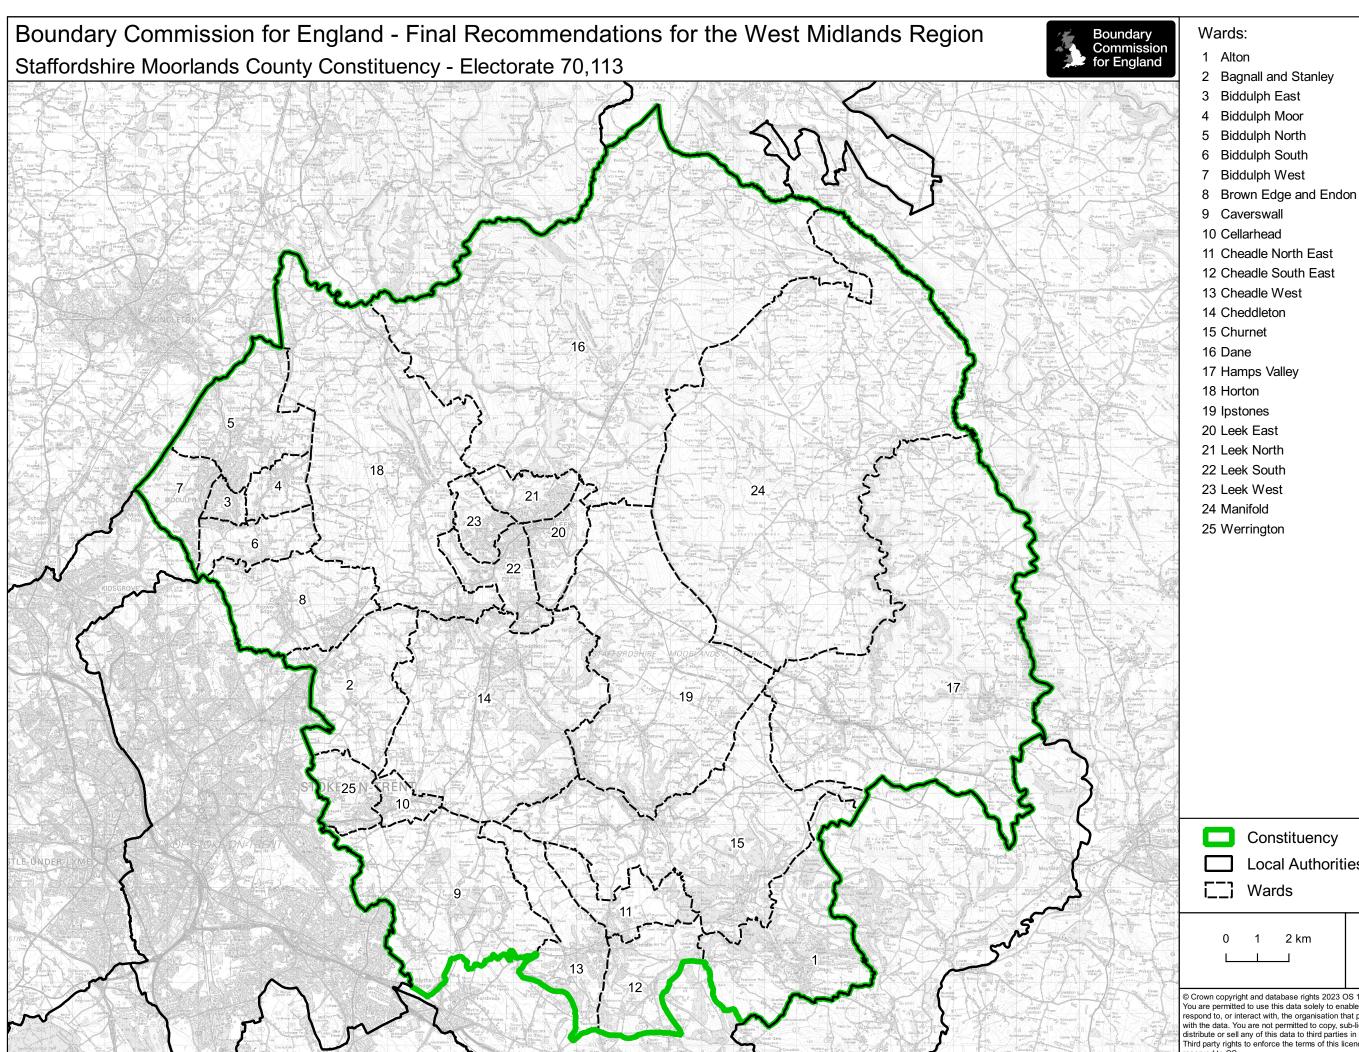

## 11 Cheadle North East 12 Cheadle South East 13 Cheadle West 14 Cheddleton 17 Hamps Valley 20 Leek East 21 Leek North 22 Leek South 23 Leek West 25 Werrington Constituency Local Authorities

Wards 1 2 km

Staffordshire Moorlands County Constituency

© Crown copyright and database rights 2023 OS 100018289 You are permitted to use this data solely to enable you to respond to, or interact with, the organisation that provided with the data. You are not permitted to copy, sub-licence, distribute or sell any of this data to third parties in any form. Third party rights to enforce the terms of this licence shall be reserved to OS.