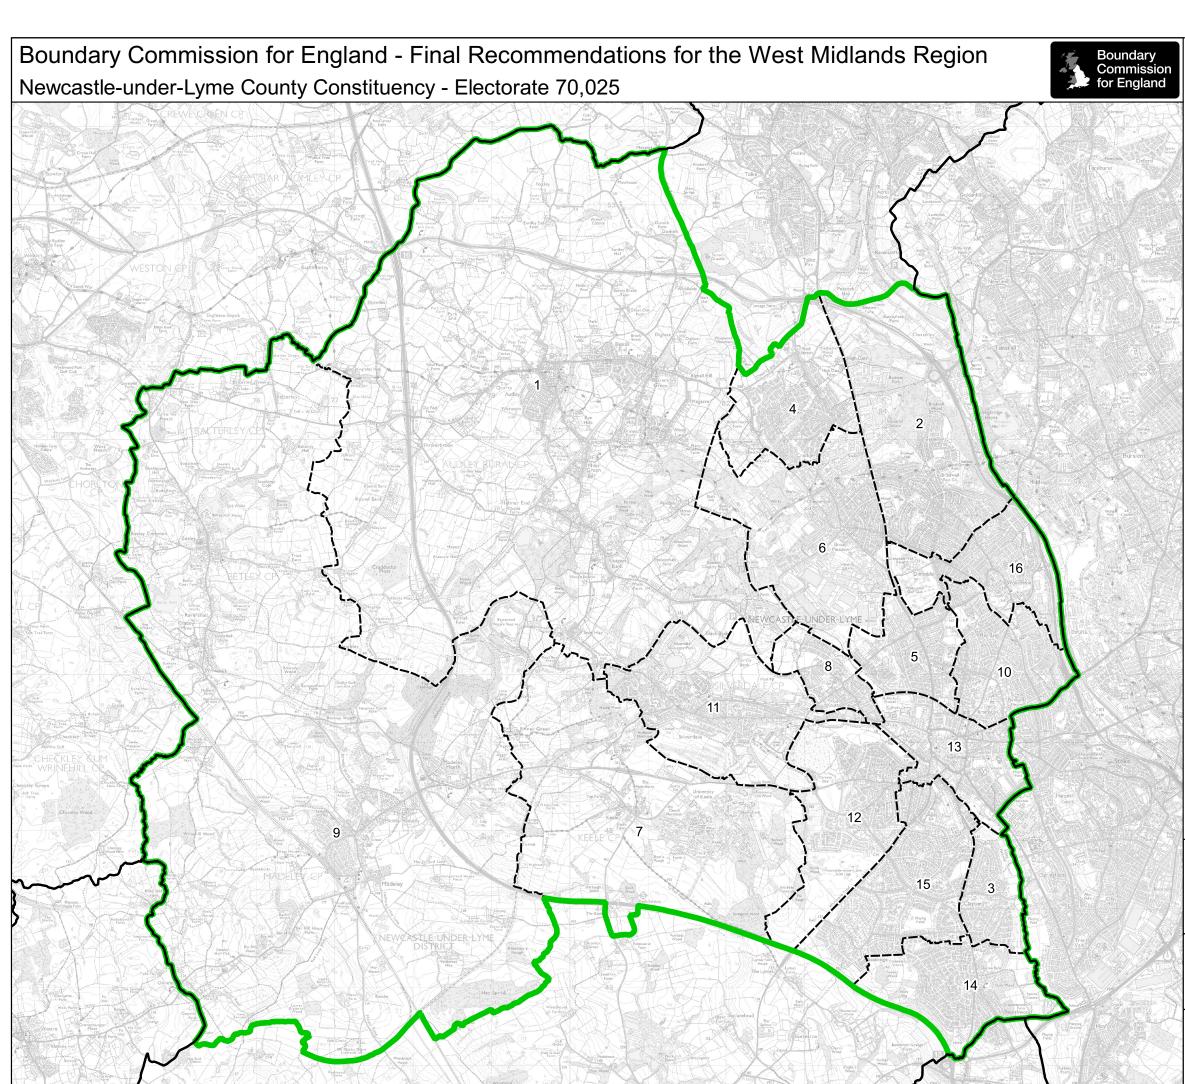

## Wards:

- 1 Audley
- 2 Bradwell
- 3 Clayton
- 4 Crackley & Red Street
- 5 Cross Heath
- 6 Holditch & Chesterton
- 7 Keele
- 8 Knutton
- 9 Madeley & Betley
- 10 May Bank
- 11 Silverdale
- 12 Thistleberry
- 13 Town
- 14 Westbury Park & Northwood
- 15 Westlands
- 16 Wolstanton