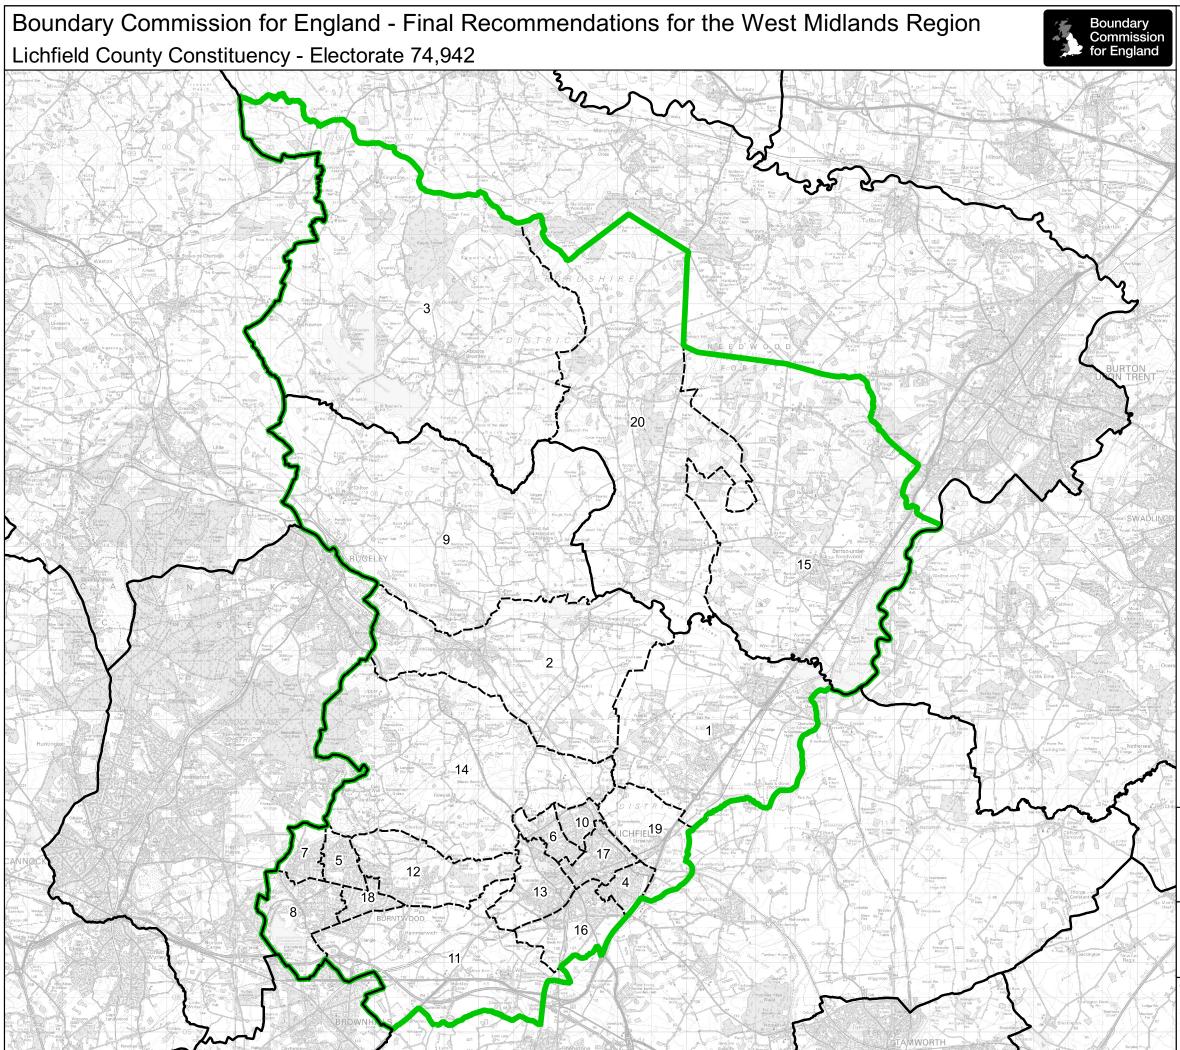

## Wards:

- 1 Alrewas & Fradley
- 2 Armitage with Handsacre
- 3 Bagots
- 4 Boley Park
- 5 Boney Hay & Central
- 6 Chadsmead
- 7 Chase Terrace
- 8 Chasetown
- 9 Colton & the Ridwares
- 10 Curborough
- 11 Hammerwich with Wall
- 12 Highfield
- 13 Leomansley
- 14 Longdon
- 15 Needwood
- 16 St. John's
- 17 Stowe
- 18 Summerfield & All Saints
- 19 Whittington & Streethay (Part)
- 20 Yoxall

| 0 | 1 | 2 km |
|---|---|------|
|   |   |      |
|   |   |      |

Lichfield County Constituency

| © Crown copyright and database rights 2023 OS 100018289.<br>You are permitted to use this data solely to enable you to |
|------------------------------------------------------------------------------------------------------------------------|
| respond to, or interact with, the organisation that provided you                                                       |
| with the data. You are not permitted to copy, sub-licence,                                                             |
| distribute or sell any of this data to third parties in any form.                                                      |
| Third party rights to enforce the terms of this licence shall be                                                       |
| reserved to OS.                                                                                                        |