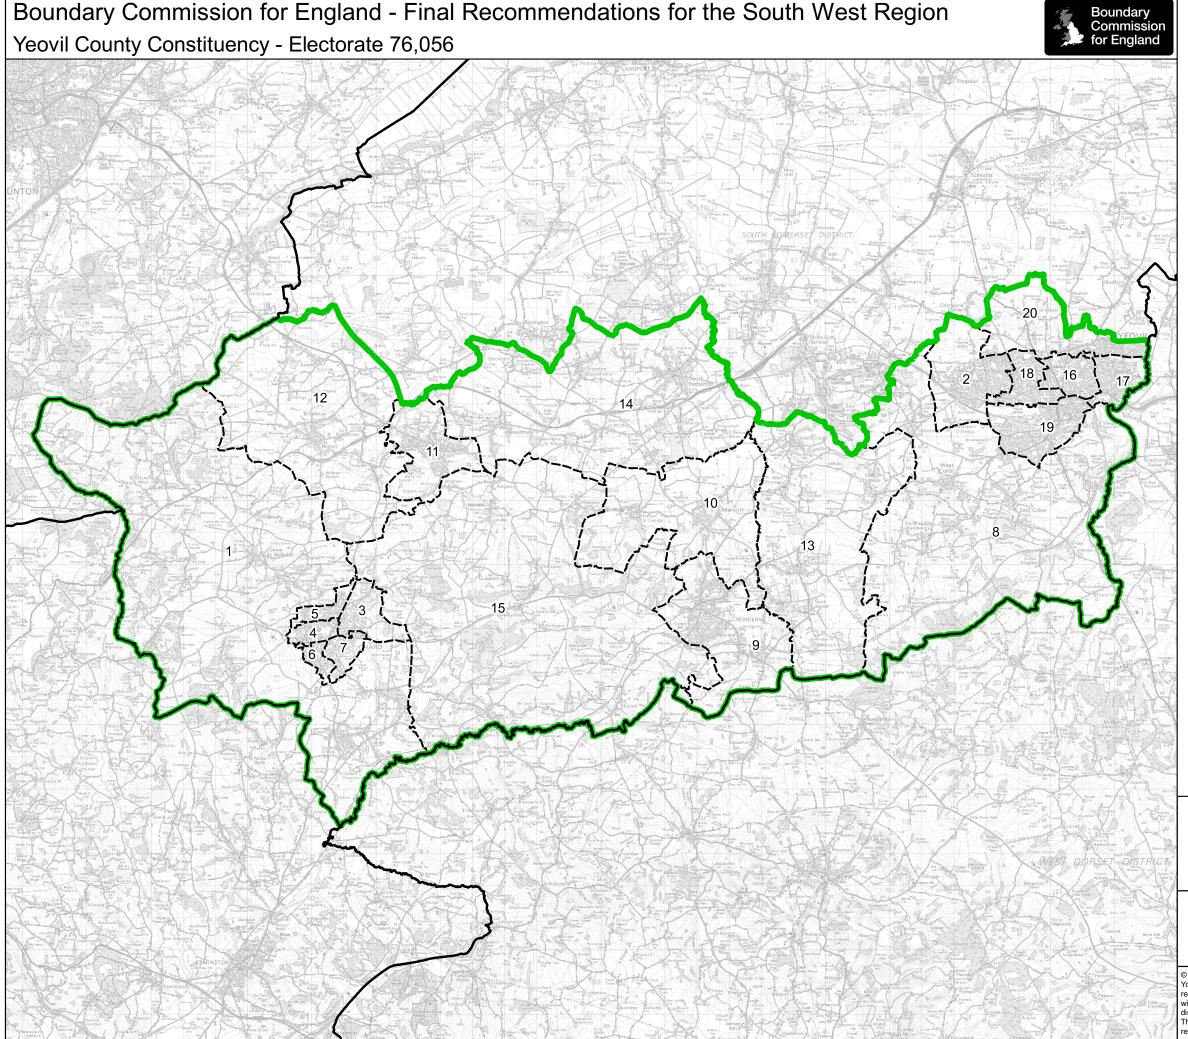

Boundary Commission for England - Final Recommendations for the South West Region

## Wards:

- 1 Blackdown & Tatworth
- 2 Brympton
- 3 Chard Avishayes
- 4 Chard Combe
- 5 Chard Crimchard
- 6 Chard Holyrood
- 7 Chard Jocelyn
- 8 Coker
- 9 Crewkerne
- 10 Eggwood
- 11 Ilminster
- 12 Neroche
- 13 Parrett
- 14 South Petherton
- 15 Windwhistle
- 16 Yeovil College
- 17 Yeovil Lyde
- 18 Yeovil Summerlands
- 19 Yeovil Westland
- 20 Yeovil Without