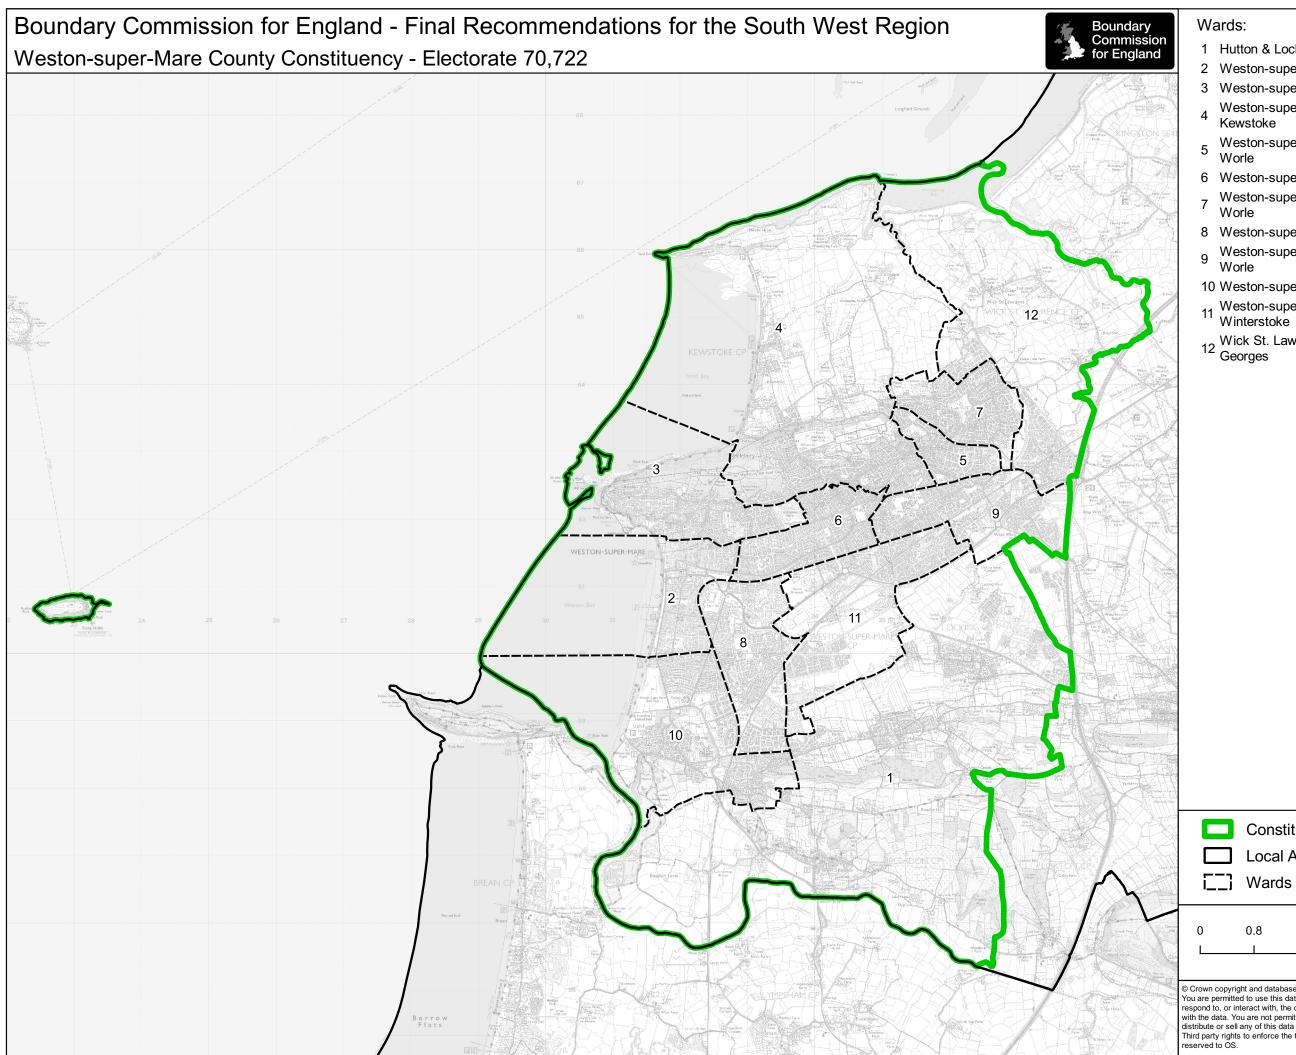

## Wards:

- 1 Hutton & Locking
- 2 Weston-super-Mare Central
- 3 Weston-super-Mare Hillside Weston-super-Mare
- Kewstoke
- 5 Weston-super-Mare Mid Worle
- 6 Weston-super-Mare Milton
- 7 Weston-super-Mare North Worle
- 8 Weston-super-Mare South
- 9 Weston-super-Mare South Worle
- 10 Weston-super-Mare Uphill
- 11 Weston-super-Mare Winterstoke
- 12 Wick St. Lawrence & St. Georges