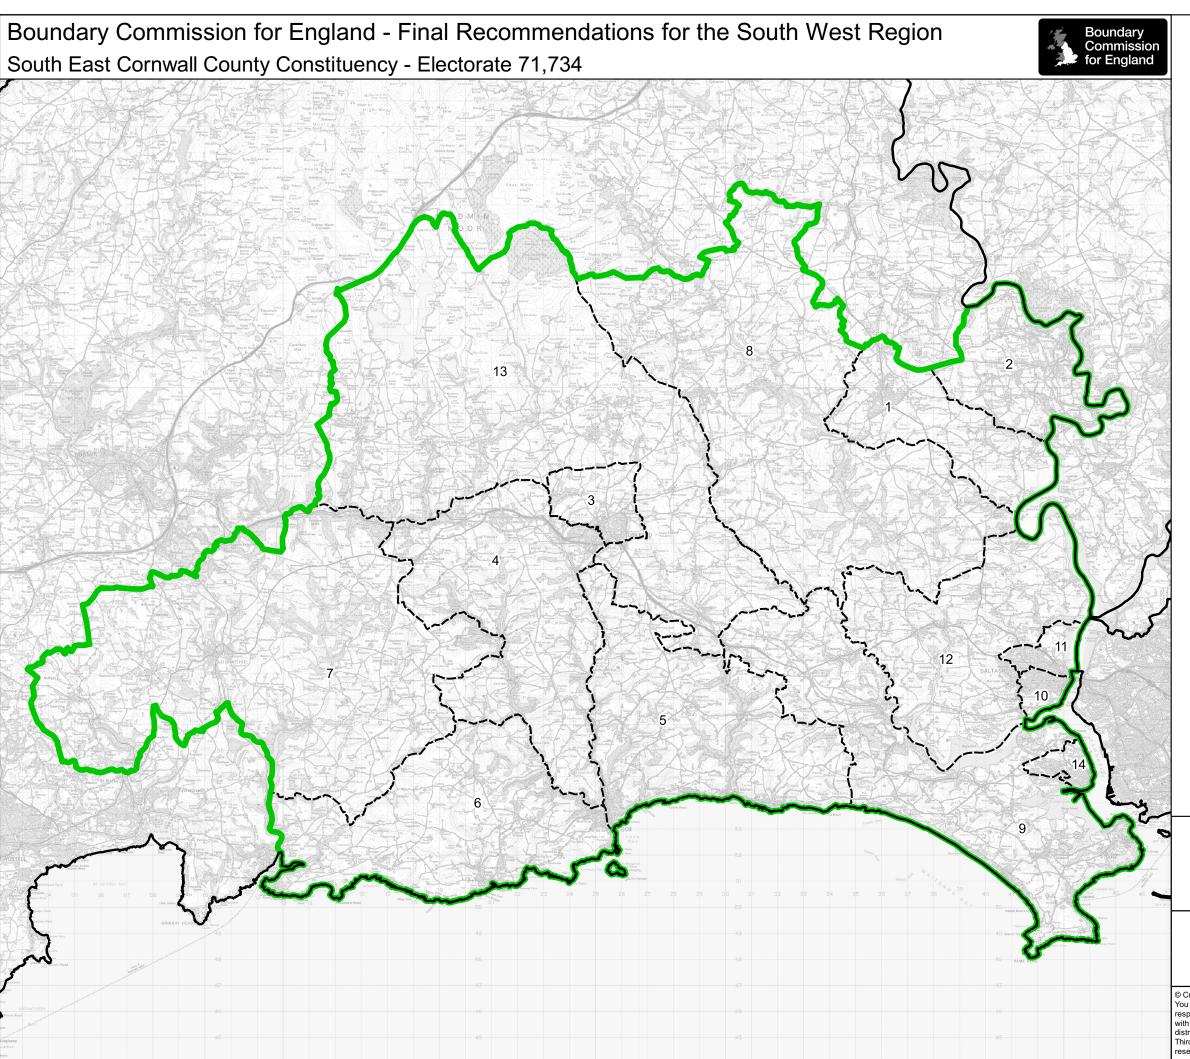

## Wards:

- 1 Callington & St Dominic
- 2 Calstock
- 3 Liskeard Central
- 4 Liskeard South & Dobwalls
- 5 Looe East & Deviock
- Looe West, Pelynt, Lansallos & Lanteglos 6
- 7 Lostwithiel & Lanreath
- 8 Lynher
- 9 Rame Peninsula & St Germans
- 10 Saltash Essa
- 11 Saltash Tamar
- 12 Saltash Trematon & Landrake
- 13 St Cleer & Menheniot
- 14 Torpoint