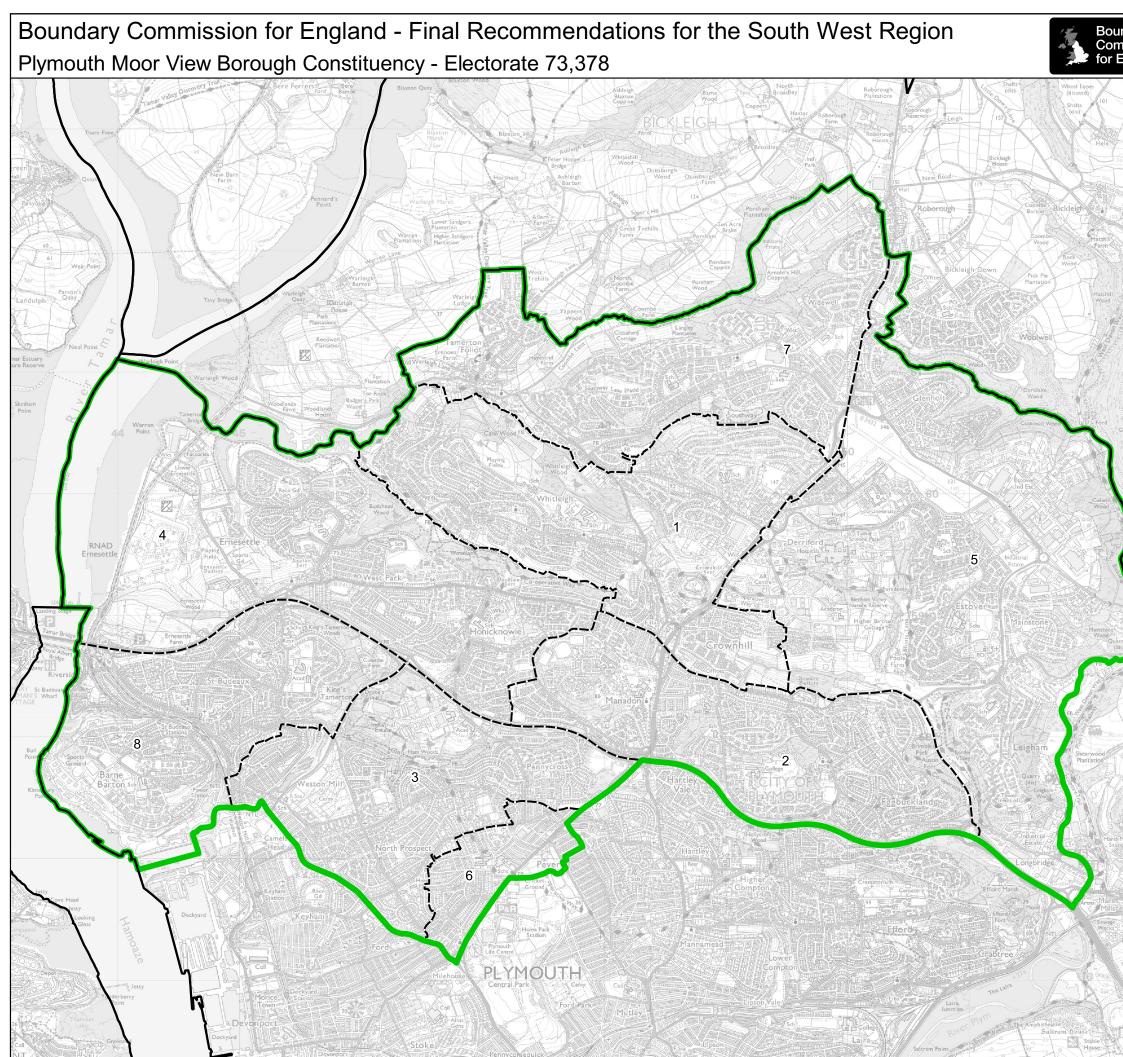

| undary                                 | Wards:                                                                                                                                                                                              |                            |
|----------------------------------------|-----------------------------------------------------------------------------------------------------------------------------------------------------------------------------------------------------|----------------------------|
| undary<br>mmission<br>England          | 1 Budshead                                                                                                                                                                                          |                            |
| England                                | 2 Eggbuckland                                                                                                                                                                                       |                            |
| A                                      | 3 Ham<br>4 Honicknowle                                                                                                                                                                              |                            |
| 90                                     | 5 Moor View                                                                                                                                                                                         |                            |
| Ham Green<br>Viaduct<br>02 Ham<br>Cott | 6 Peverell (Part)<br>7 Southway                                                                                                                                                                     |                            |
| Ha<br>Bar Ha                           | <ul><li>7 Southway</li><li>8 St. Budeaux</li></ul>                                                                                                                                                  |                            |
| Campilla Campilla                      |                                                                                                                                                                                                     |                            |
|                                        |                                                                                                                                                                                                     |                            |
| Works Bickleigh<br>Bridge 2            |                                                                                                                                                                                                     |                            |
|                                        |                                                                                                                                                                                                     |                            |
| Mudwe<br>Wood                          |                                                                                                                                                                                                     |                            |
|                                        |                                                                                                                                                                                                     |                            |
|                                        |                                                                                                                                                                                                     |                            |
|                                        |                                                                                                                                                                                                     |                            |
| Wood (03                               |                                                                                                                                                                                                     | >                          |
|                                        |                                                                                                                                                                                                     | С<br>С                     |
|                                        |                                                                                                                                                                                                     | lei                        |
| 2                                      |                                                                                                                                                                                                     | itu                        |
| Cuarry :<br>(dis)                      |                                                                                                                                                                                                     | onstituency                |
|                                        |                                                                                                                                                                                                     | o                          |
|                                        |                                                                                                                                                                                                     | C                          |
| arries<br>(dis)<br>Plym Bridge         |                                                                                                                                                                                                     | Ч                          |
| Plym<br>Bridge<br>Station<br>Woodford  |                                                                                                                                                                                                     | n                          |
| Wood 78 .                              |                                                                                                                                                                                                     | 2                          |
| Too A                                  |                                                                                                                                                                                                     | 80                         |
| Triumphal Arch                         |                                                                                                                                                                                                     | ш<br>>                     |
|                                        |                                                                                                                                                                                                     | e<br>S                     |
| Woo                                    | Constituency                                                                                                                                                                                        | 'mouth Moor View Borough C |
|                                        | Local Authorities                                                                                                                                                                                   | JC                         |
|                                        | Wards                                                                                                                                                                                               | ŏ                          |
| n Control Nichows                      | N                                                                                                                                                                                                   | $\geq$                     |
|                                        | 0 0.4 0.8 km                                                                                                                                                                                        | th                         |
|                                        |                                                                                                                                                                                                     | nc                         |
| Mersfield Fa                           | © Crown copyright and database rights 2023 OS 100018289.<br>You are permitted to use this data solely to enable you to<br>respond to, or interact with, the organisation that provided you          | Ĕ                          |
| E                                      | with the data. You are not permitted to copy, sub-licence,<br>distribute or sell any of this data to third parties in any form.<br>Third party rights to enforce the terms of this licence shall be | <u>N</u>                   |
| Park Anternational Park                | reserved to OS.                                                                                                                                                                                     | Ω                          |