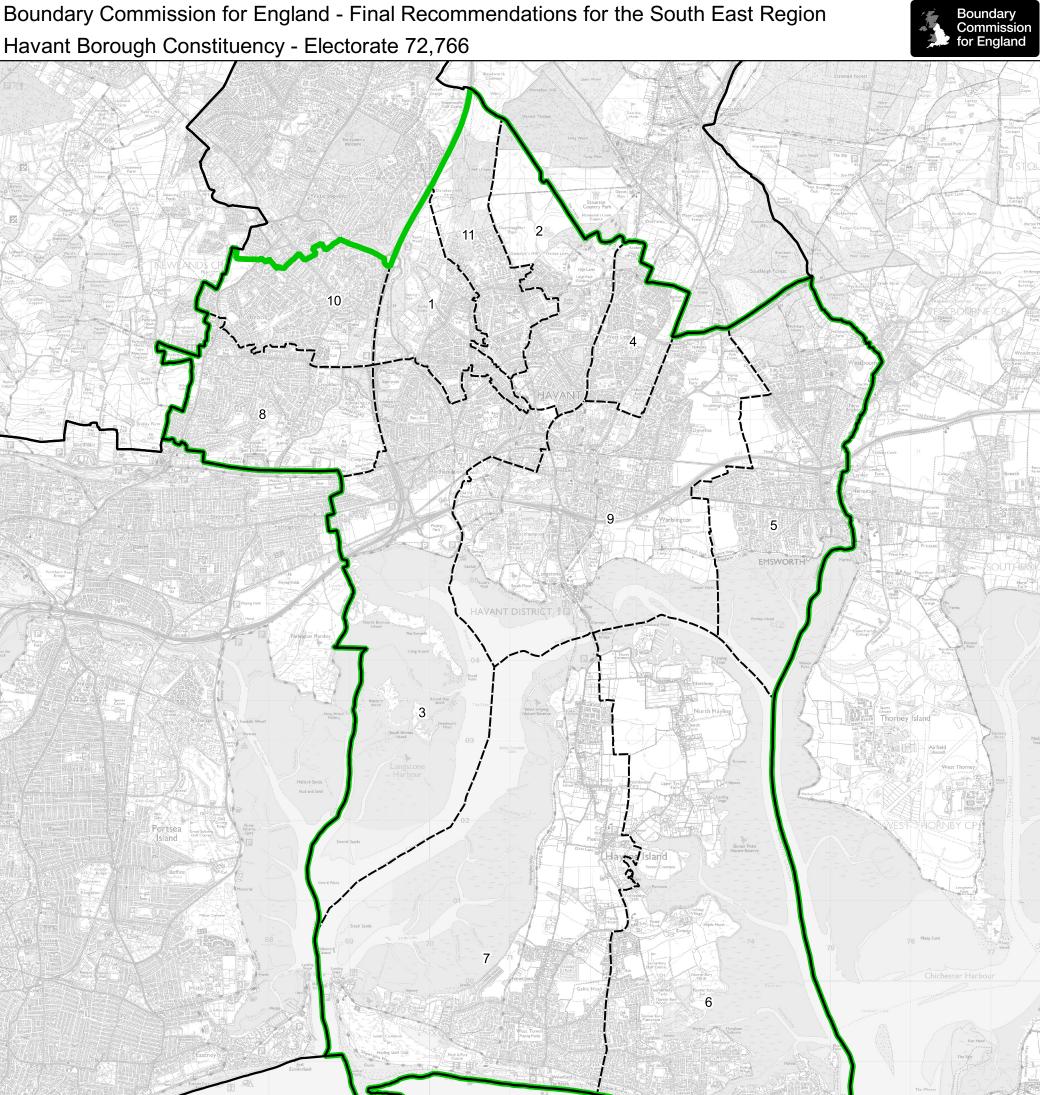

Boundary Commission for England - Final Recommendations for the South East Region Havant Borough Constituency - Electorate 72,766

|                                                                                  |                                              | Filt Water98 | South Hayling 200 X 1200 | The second |                                                                                             |
|----------------------------------------------------------------------------------|----------------------------------------------|--------------|--------------------------|-----------------------------------------------------------------------------------------------------------------------------------------------------------------------------------------------------------------------------------------------------------------------------------------------------------------------------------------------------------------------------------------------------------------------------------------------------------------------------------------------------------------------------------------------------------------------------------------------------------------------------------------------------------------------------------------------------------------------------------------------------------------------------------------------------------------------------------------------------------------------------------------------------------------------------------------------------------------------------------------------------------------------------------------------------------------------------------------------------------------------------------------------------------------------------------------------------------------------------------------------------------------------------------------------------------------------------------------------------------------------------------------------------------------------------------------------------------------------------------------------------------------------------------------------------------------------------------------------------------------------------------------------------------------------------------------------------------------------------------------------------------------------------------------------------------------------------------------------------------------------------------|---------------------------------------------------------------------------------------------|
| Wards:<br>1 Barncroft<br>2 Battins<br>3 Bedhampton<br>4 Bondfields<br>5 Emsworth | 9 St. Faith's<br>10 Stakes<br>11 Warren Park |              |                          | <ul><li>Constituency</li><li>Local Authorities</li><li>Wards</li></ul>                                                                                                                                                                                                                                                                                                                                                                                                                                                                                                                                                                                                                                                                                                                                                                                                                                                                                                                                                                                                                                                                                                                                                                                                                                                                                                                                                                                                                                                                                                                                                                                                                                                                                                                                                                                                            | 0 0.7 1.4 km                                                                                |
| <ol> <li>Hayling East</li> <li>Hayling West</li> <li>Purbrook</li> </ol>         |                                              |              |                          | © Crown copyright and database rights 2023 OS 1000182<br>enable you to respond to, or interact with, the organisation<br>permitted to copy, sub-licence, distribute or sell any of this<br>rights to enforce the terms of this licence shall be reserved                                                                                                                                                                                                                                                                                                                                                                                                                                                                                                                                                                                                                                                                                                                                                                                                                                                                                                                                                                                                                                                                                                                                                                                                                                                                                                                                                                                                                                                                                                                                                                                                                          | that provided you with the data. You are not data to third parties in any form. Third party |