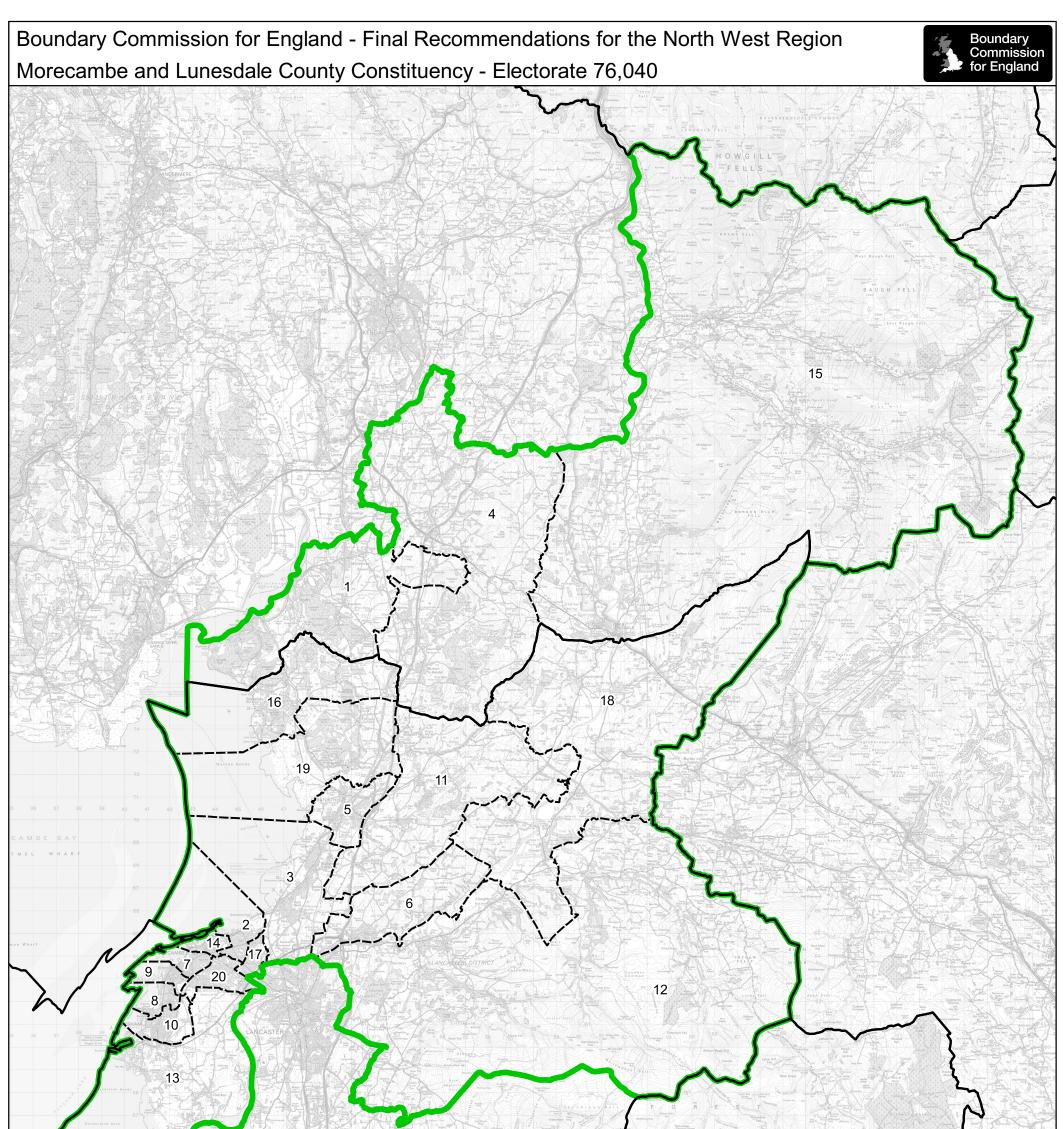

| ли се<br>В Лан ( der er Luna<br>50                                                                                |                                                                                                                              |                                                                                                                           |                                                                                                                                                                                                                                                          |                                                                                             |
|-------------------------------------------------------------------------------------------------------------------|------------------------------------------------------------------------------------------------------------------------------|---------------------------------------------------------------------------------------------------------------------------|----------------------------------------------------------------------------------------------------------------------------------------------------------------------------------------------------------------------------------------------------------|---------------------------------------------------------------------------------------------|
| Wards:<br>1 Arnside & Milnthorpe<br>2 Bare<br>3 Bolton & Slyne<br>4 Burton & Crooklands<br>5 Carnforth & Millhead | <ul><li>9 Heysham North</li><li>10 Heysham South</li><li>11 Kellet</li><li>12 Lower Lune Valley</li><li>13 Overton</li></ul> | <ul><li>16 Silverdale</li><li>17 Torrisholme</li><li>18 Upper Lune Valley</li><li>19 Warton</li><li>20 Westgate</li></ul> | Constituency<br>Local Authorities                                                                                                                                                                                                                        | 0 2 4 km                                                                                    |
| <ol> <li>6 Halton-with-Aughton</li> <li>7 Harbour</li> <li>8 Heysham Central</li> </ol>                           | 14 Poulton<br>15 Sedbergh & Kirkby<br>Lonsdale                                                                               |                                                                                                                           | © Crown copyright and database rights 2023 OS 1000182<br>enable you to respond to, or interact with, the organisation<br>permitted to copy, sub-licence, distribute or sell any of this<br>rights to enforce the terms of this licence shall be reserved | that provided you with the data. You are not data to third parties in any form. Third party |

## Morecambe and Lunesdale County Constituency