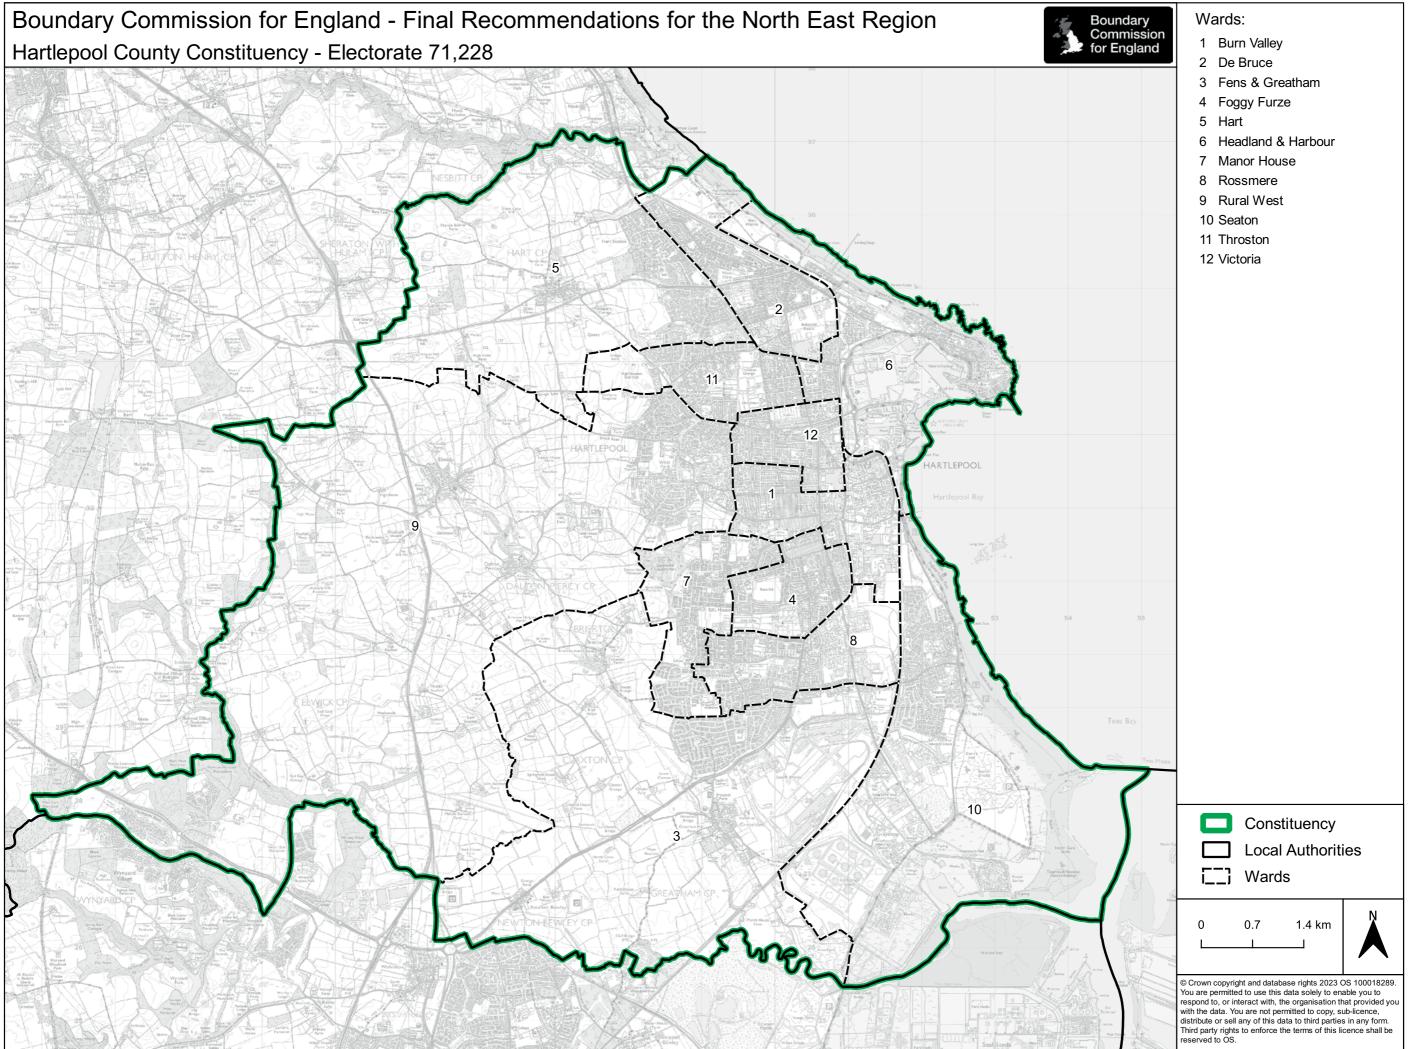

#### North East

| 184 | Bishop Auckland CC                           |
|-----|----------------------------------------------|
| 185 | Blaydon and Consett CC                       |
| 186 | Blyth and Ashington CC                       |
| 187 | City of Durham CC                            |
| 188 | Cramlington and Killingworth CC              |
| 189 | Darlington CC                                |
| 190 | Easington CC                                 |
| 191 | Gateshead Central and Whickham BC            |
| 192 | Hartlepool CC                                |
| 193 | Hexham CC                                    |
| 194 | Houghton and Sunderland South CC             |
| 195 | Jarrow and Gateshead East BC                 |
| 196 | Middlesbrough and Thornaby East BC           |
| 197 | Middlesbrough South and East<br>Cleveland BC |
| 198 | Newcastle upon Tyne Central and West BC      |
| 199 | Newcastle upon Tyne East and Wallsend BC     |
| 200 | Newcastle upon Tyne North BC                 |
| 201 | Newton Aycliffe and Spennymoor CC            |
| 202 | North Durham CC                              |
| 203 | North Northumberland CC                      |
| 204 | Redcar BC                                    |
| 205 | South Shields BC                             |