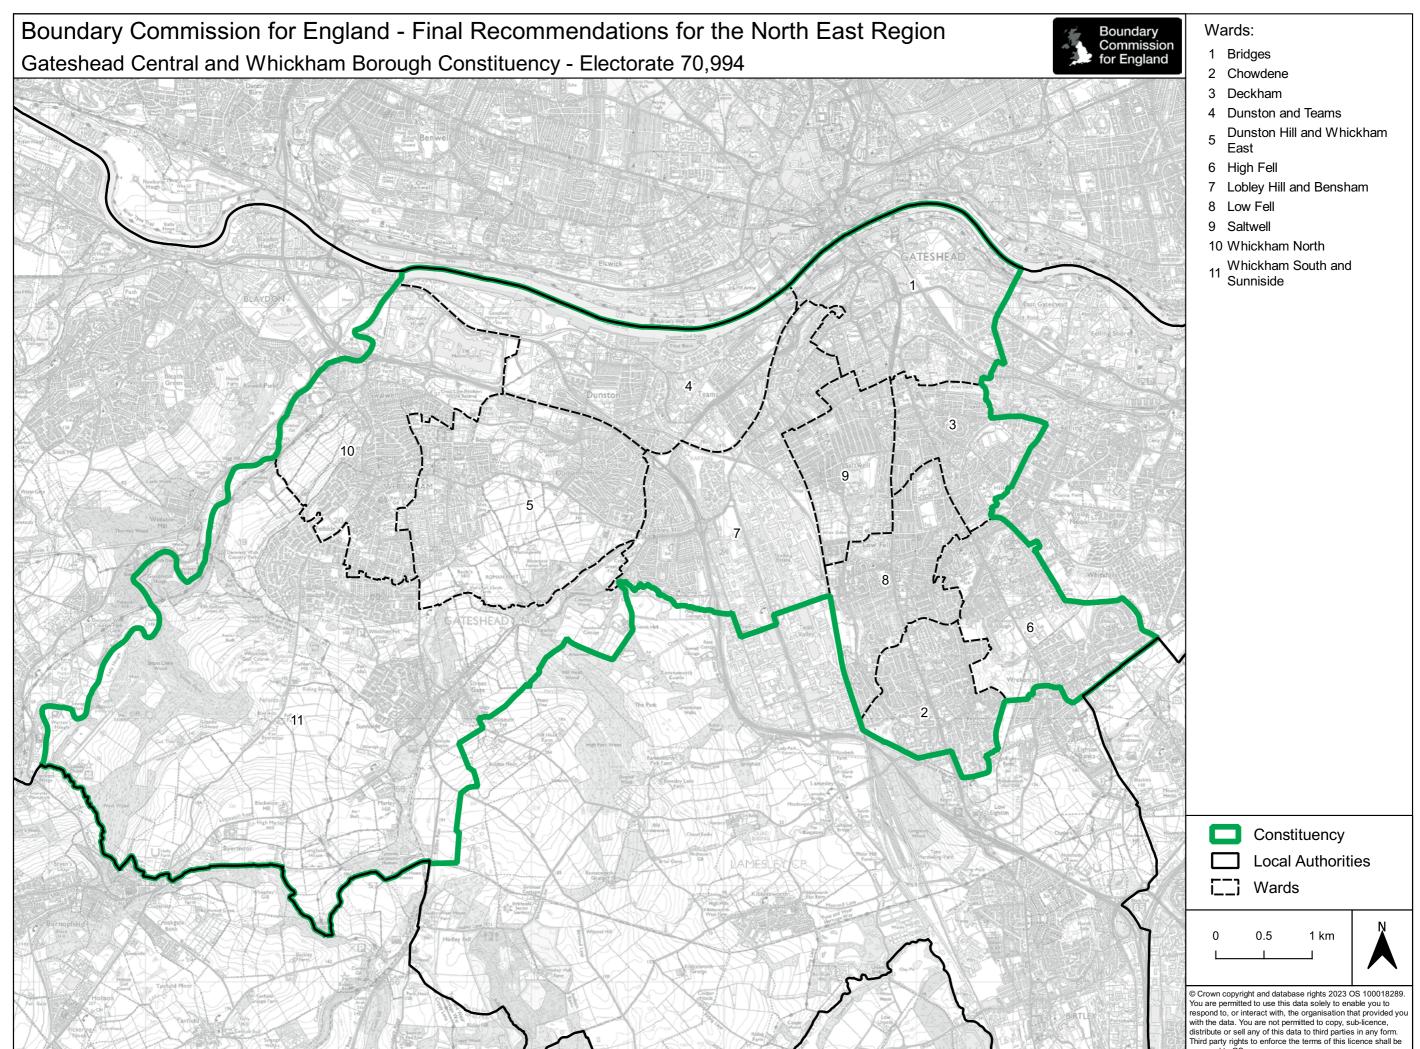

#### North East

| 184 | Bishop Auckland CC                           |
|-----|----------------------------------------------|
| 185 | Blaydon and Consett CC                       |
| 186 | Blyth and Ashington CC                       |
| 187 | City of Durham CC                            |
| 188 | Cramlington and Killingworth CC              |
| 189 | Darlington CC                                |
| 190 | Easington CC                                 |
| 191 | Gateshead Central and Whickham BC            |
| 192 | Hartlepool CC                                |
| 193 | Hexham CC                                    |
| 194 | Houghton and Sunderland South CC             |
| 195 | Jarrow and Gateshead East BC                 |
| 196 | Middlesbrough and Thornaby East BC           |
| 197 | Middlesbrough South and East<br>Cleveland BC |
| 198 | Newcastle upon Tyne Central and West BC      |
| 199 | Newcastle upon Tyne East and Wallsend BC     |
| 200 | Newcastle upon Tyne North BC                 |
| 201 | Newton Aycliffe and Spennymoor CC            |
| 202 | North Durham CC                              |
| 203 | North Northumberland CC                      |
| 204 | Redcar BC                                    |
| 205 | South Shields BC                             |

### ity of Durham County Constituency

Darlington County Constituency

Central and Whickham Borough Constituency Gateshead

Hexham County Constituency