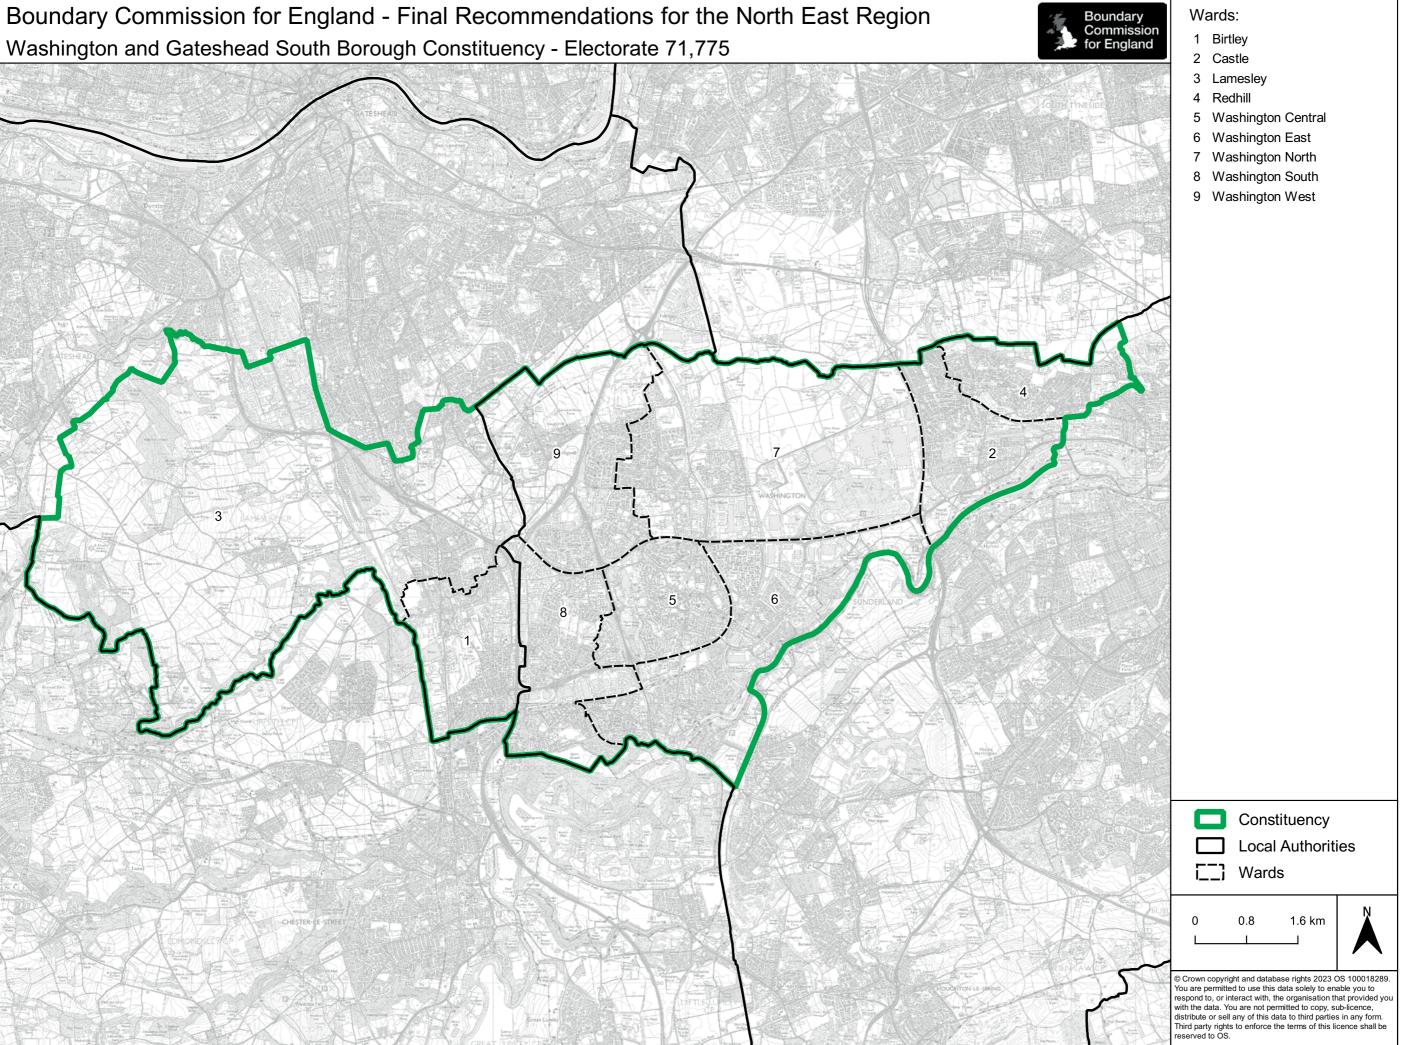

206 Stockton North CC

207 Stockton West CC
208 Sunderland Central BC
209 Tynemouth BC
210 Washington and Gateshead South BC

Blaydon and Consett County Constituency