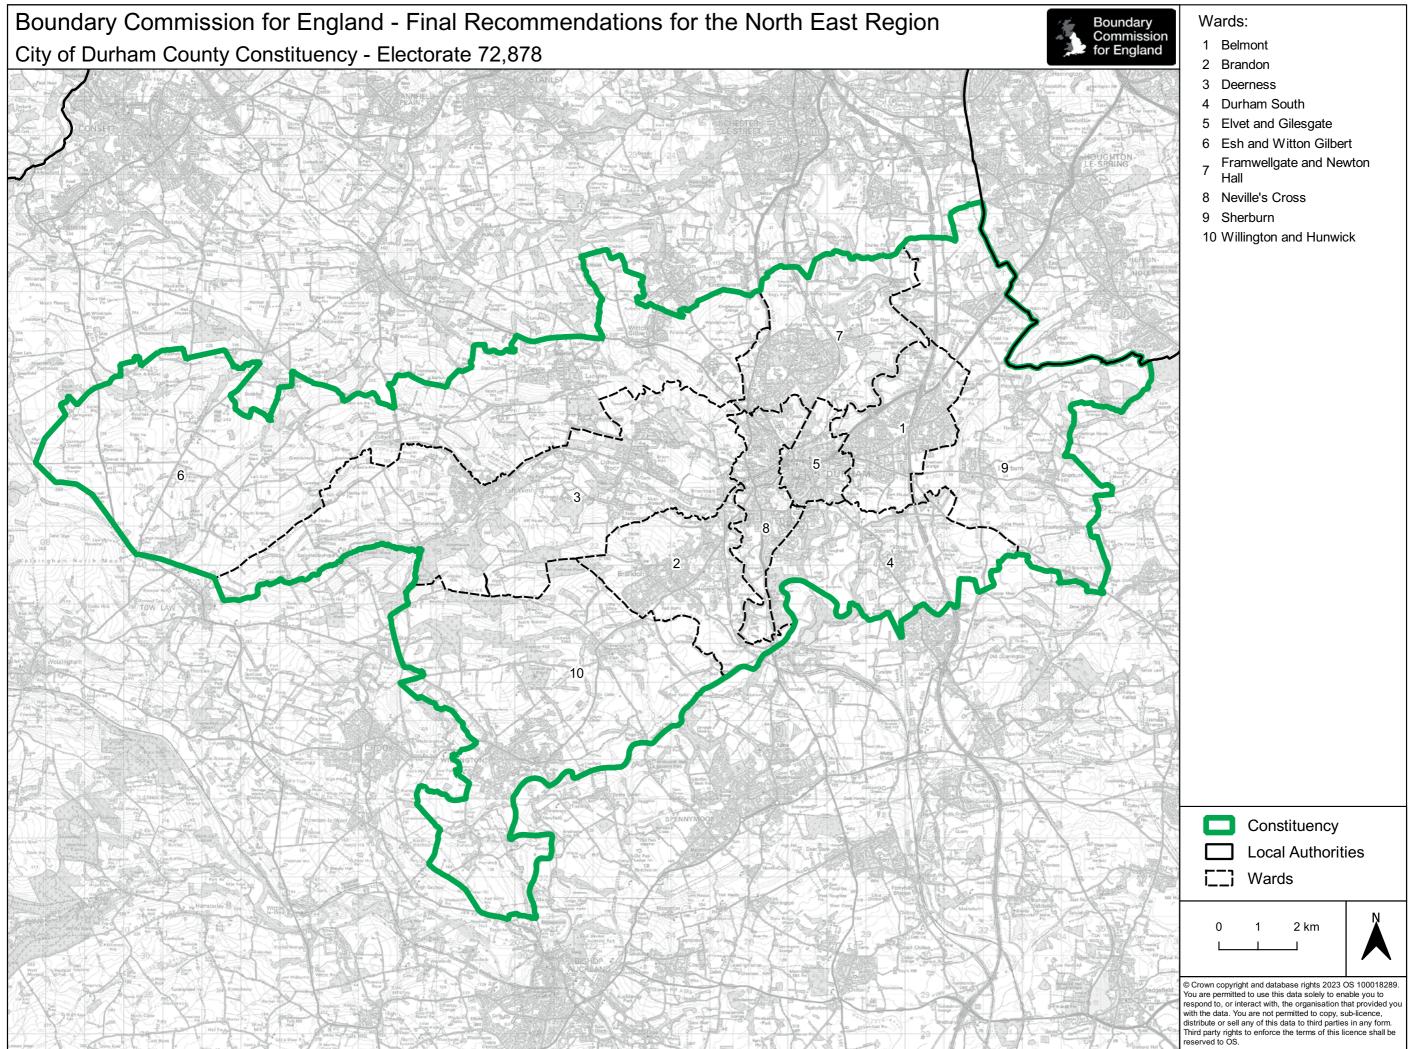

### ity of Durham County Constituency

Darlington County Constituency

Central and Whickham Borough Constituency Gateshead

Hexham County Constituency