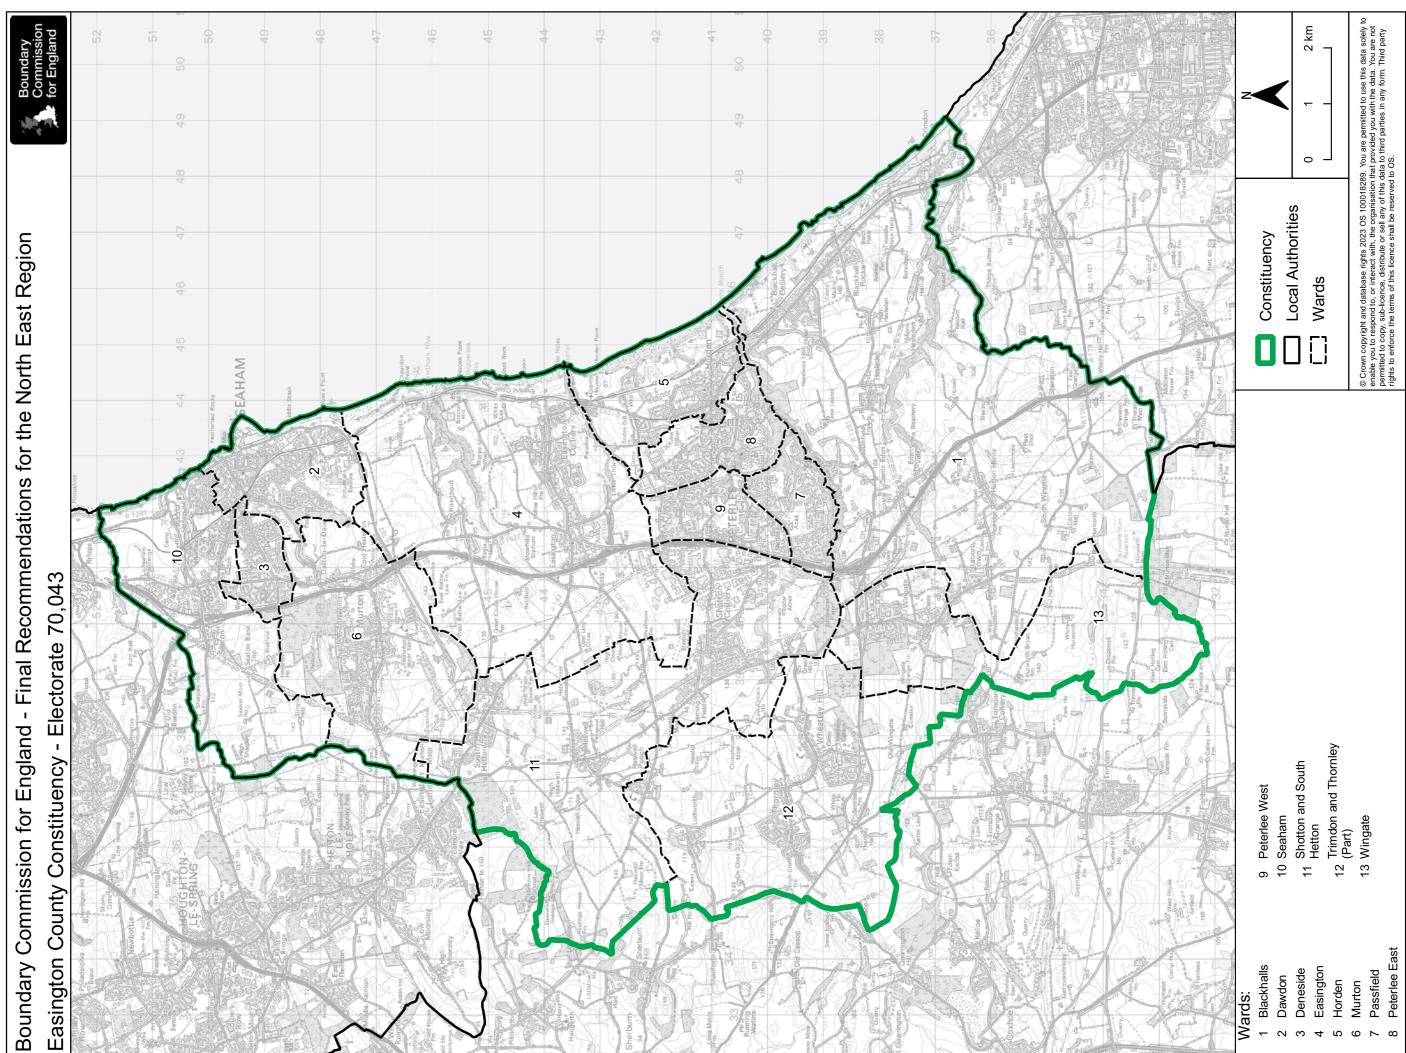

#### North East

| 184 | Bishop Auckland CC                           |
|-----|----------------------------------------------|
| 185 | Blaydon and Consett CC                       |
| 186 | Blyth and Ashington CC                       |
| 187 | City of Durham CC                            |
| 188 | Cramlington and Killingworth CC              |
| 189 | Darlington CC                                |
| 190 | Easington CC                                 |
| 191 | Gateshead Central and Whickham BC            |
| 192 | Hartlepool CC                                |
| 193 | Hexham CC                                    |
| 194 | Houghton and Sunderland South CC             |
| 195 | Jarrow and Gateshead East BC                 |
| 196 | Middlesbrough and Thornaby East BC           |
| 197 | Middlesbrough South and East<br>Cleveland BC |
| 198 | Newcastle upon Tyne Central and West BC      |
| 199 | Newcastle upon Tyne East and Wallsend BC     |
| 200 | Newcastle upon Tyne North BC                 |
| 201 | Newton Aycliffe and Spennymoor CC            |
| 202 | North Durham CC                              |
| 203 | North Northumberland CC                      |
| 204 | Redcar BC                                    |
| 205 | South Shields BC                             |