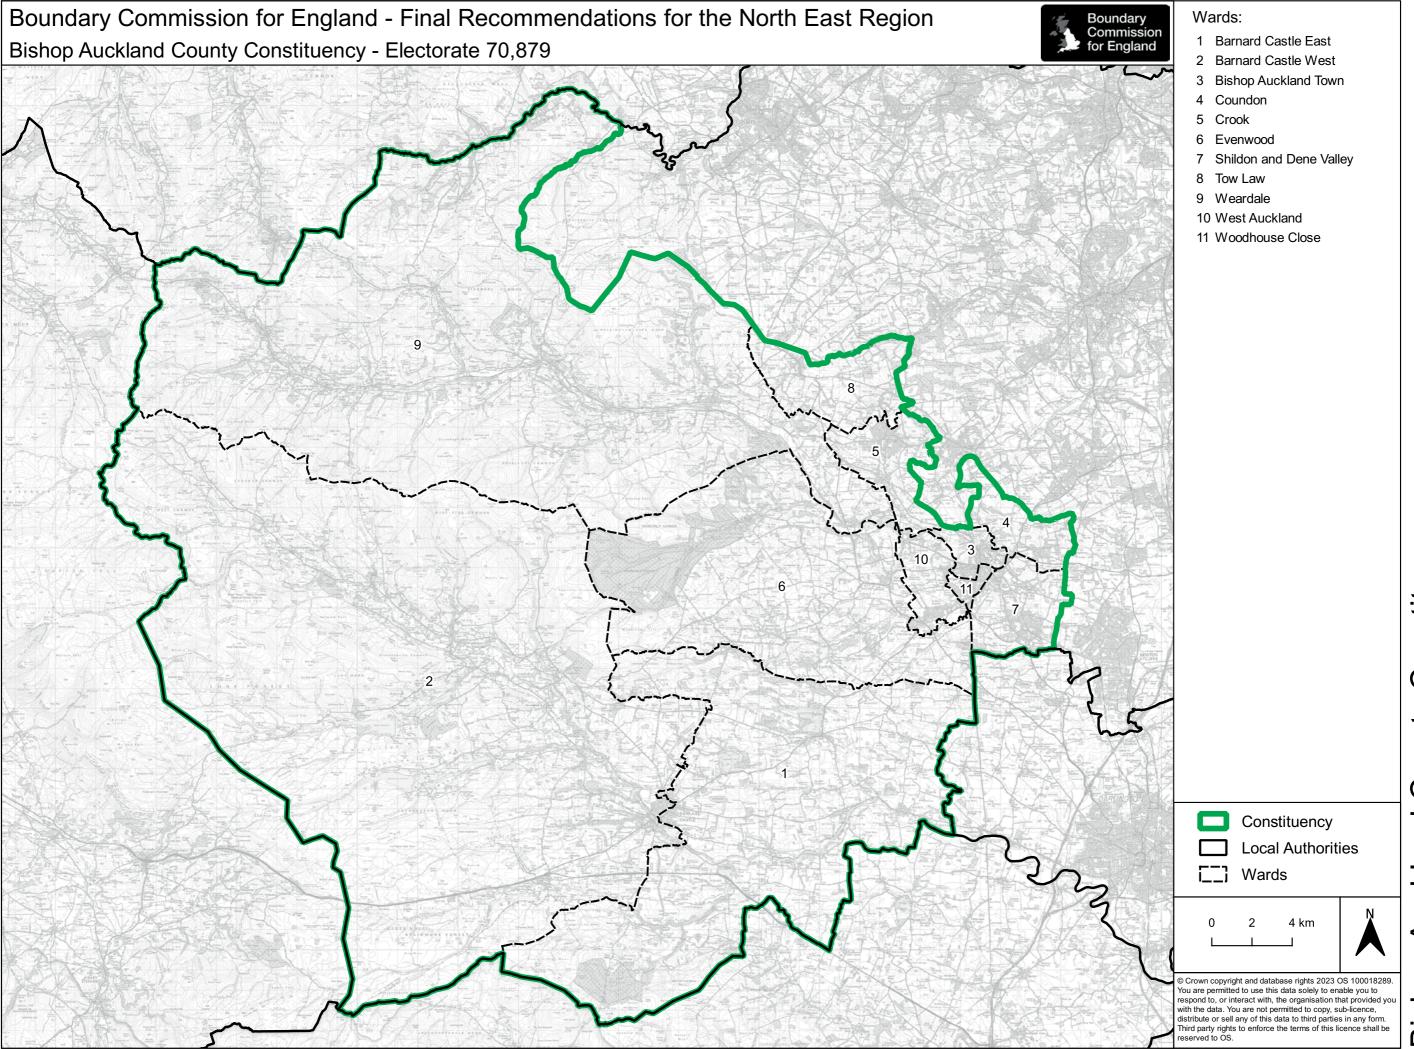

### ity of Durham County Constituency

Darlington County Constituency

Central and Whickham Borough Constituency Gateshead

Hexham County Constituency