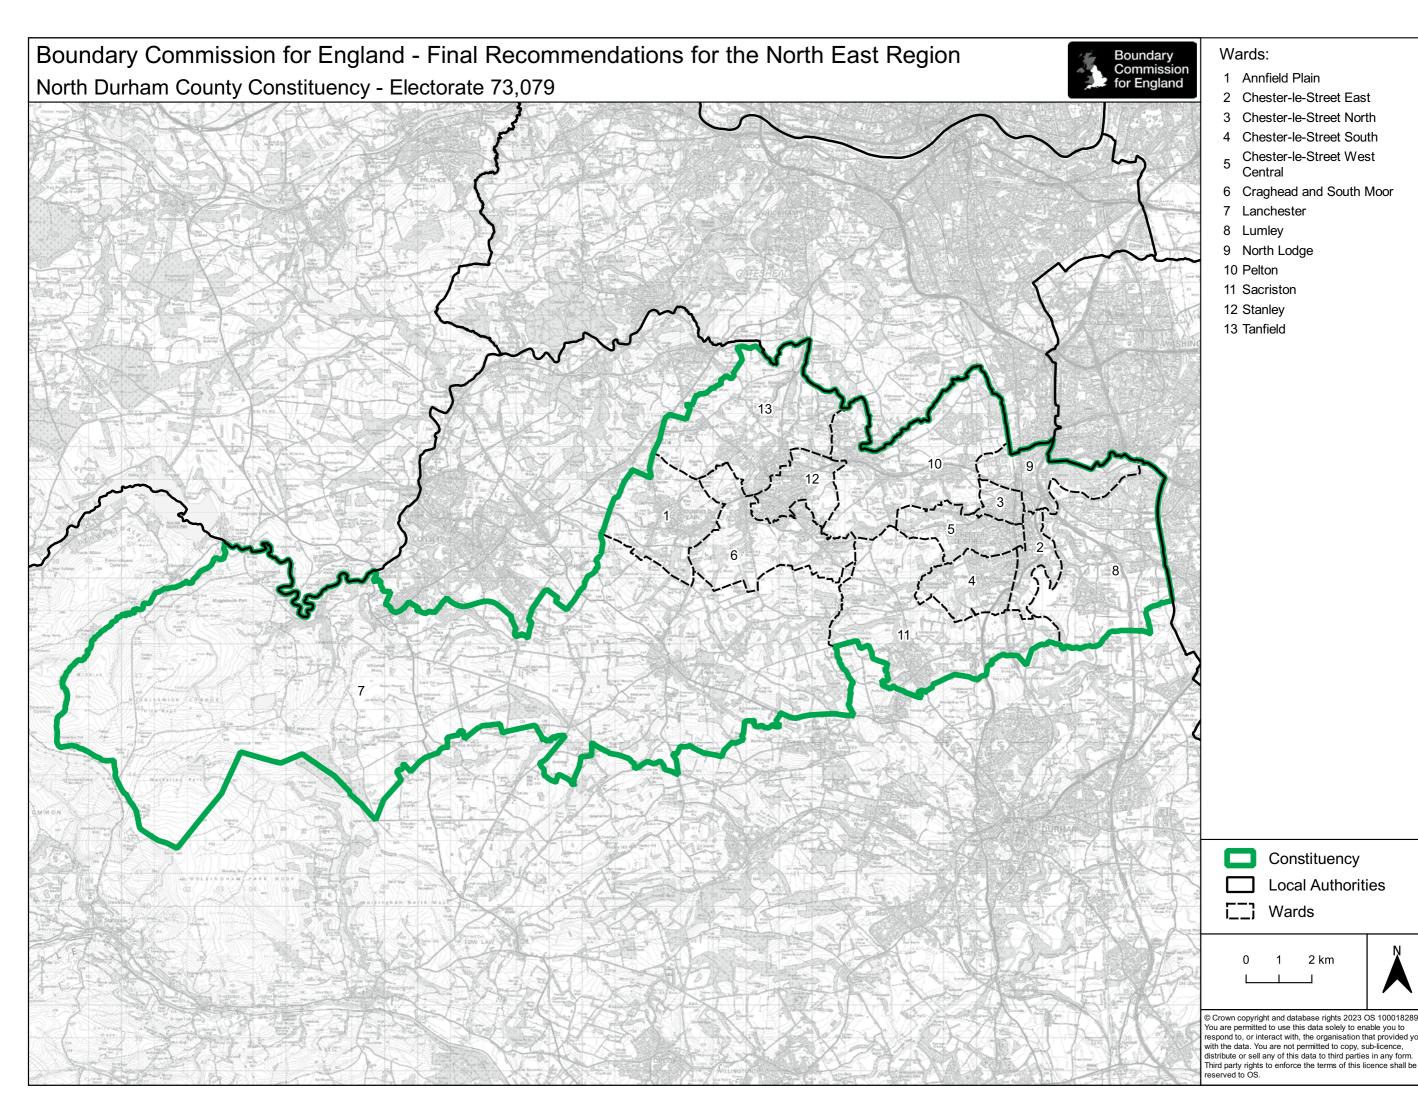

. You are not permitted to copy, sub-licence, distribute or sell any of this data to third parties in any form.



# Newcastle upon Tyne East and Wallsend Borough Constituency

© Crown copyright and database rights 2023 OS 100018289. You are permitted to use this data solely to enable you to respond to, or interact with, the organisation that provided you with the data. You are not permitted to copy, sub-licence, distribute or sell any of this data to third parties in any form.

200

ewcastle upon Tyne North Borough Constituency

## Newton Aycliffe and Spennymoor County Constituency

with the data. You are not permitted to copy, sub-licence, distribute or sell any of this data to third parties in any form. Third party rights to enforce the terms of this licence shall be reserved to OS.







North Northumberland County Constituency





## South Shields Borough Constituency

1 km

© Crown copyright and database rights 2023 OS 100018289 You are permitted to use this data solely to enable you to respond to, or interact with, the organisation that provided yo

respond to, or interact with, the organisation that provided you with the data. You are not permitted to copy, sub-licence, distribute or sell any of this data to third parties in any form. Third party rights to enforce the terms of this licence shall be reserved to OS.





© Crown copyright and database rights 2023 OS 100018289 You are permitted to use this data solely to enable you to respond to, or interact with, the organisation that provided yo

respond to, or interact with, the organisation that provided you with