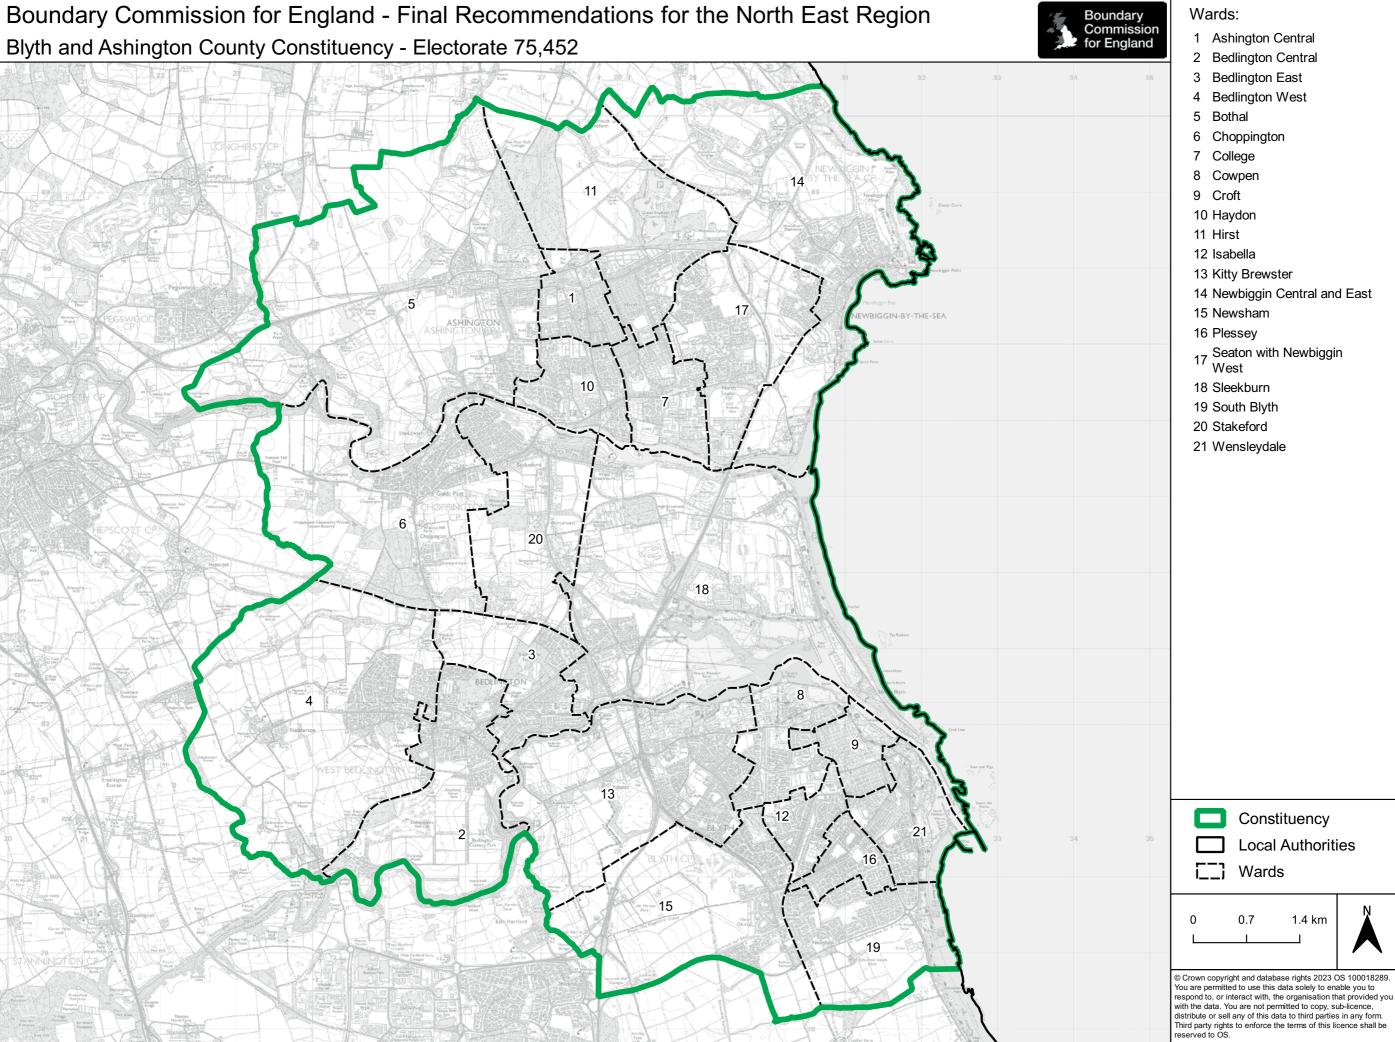

#### North East

| 184 | Bishop Auckland CC                           |
|-----|----------------------------------------------|
| 185 | Blaydon and Consett CC                       |
| 186 | Blyth and Ashington CC                       |
| 187 | City of Durham CC                            |
| 188 | Cramlington and Killingworth CC              |
| 189 | Darlington CC                                |
| 190 | Easington CC                                 |
| 191 | Gateshead Central and Whickham BC            |
| 192 | Hartlepool CC                                |
| 193 | Hexham CC                                    |
| 194 | Houghton and Sunderland South CC             |
| 195 | Jarrow and Gateshead East BC                 |
| 196 | Middlesbrough and Thornaby East BC           |
| 197 | Middlesbrough South and East<br>Cleveland BC |
| 198 | Newcastle upon Tyne Central and West BC      |
| 199 | Newcastle upon Tyne East and Wallsend BC     |
| 200 | Newcastle upon Tyne North BC                 |
| 201 | Newton Aycliffe and Spennymoor CC            |
| 202 | North Durham CC                              |
| 203 | North Northumberland CC                      |
| 204 | Redcar BC                                    |
| 205 | South Shields BC                             |

206 Stockton North CC

207 Stockton West CC
208 Sunderland Central BC
209 Tynemouth BC
210 Washington and Gateshead South BC

Blaydon and Consett County Constituency