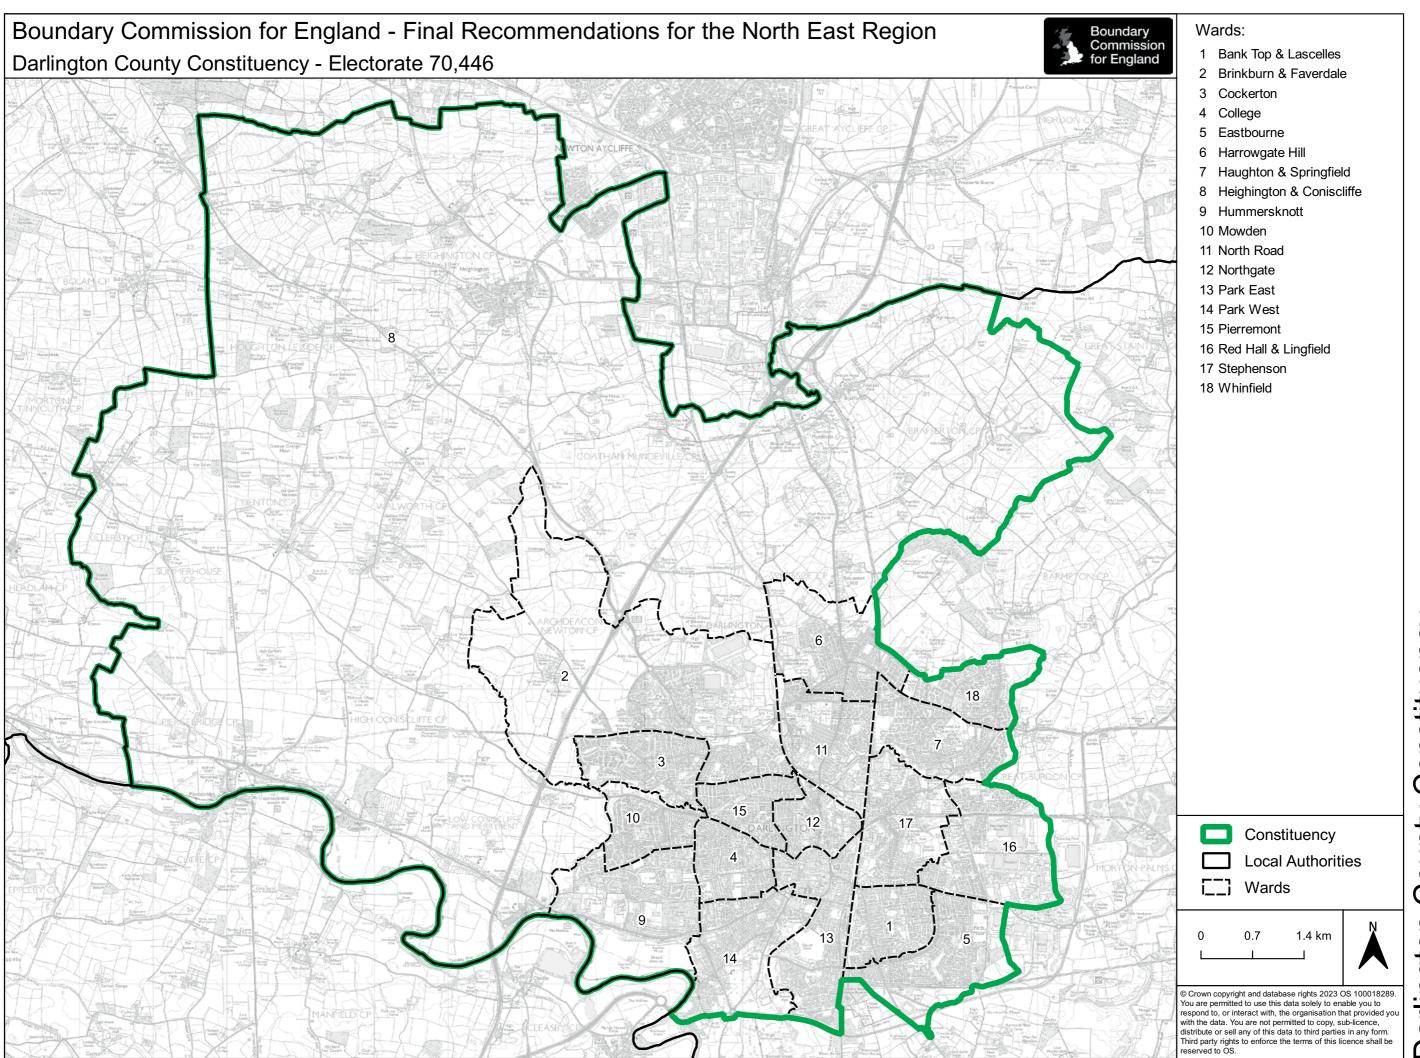

### ity of Durham County Constituency

Darlington County Constituency

Central and Whickham Borough Constituency Gateshead

Hexham County Constituency