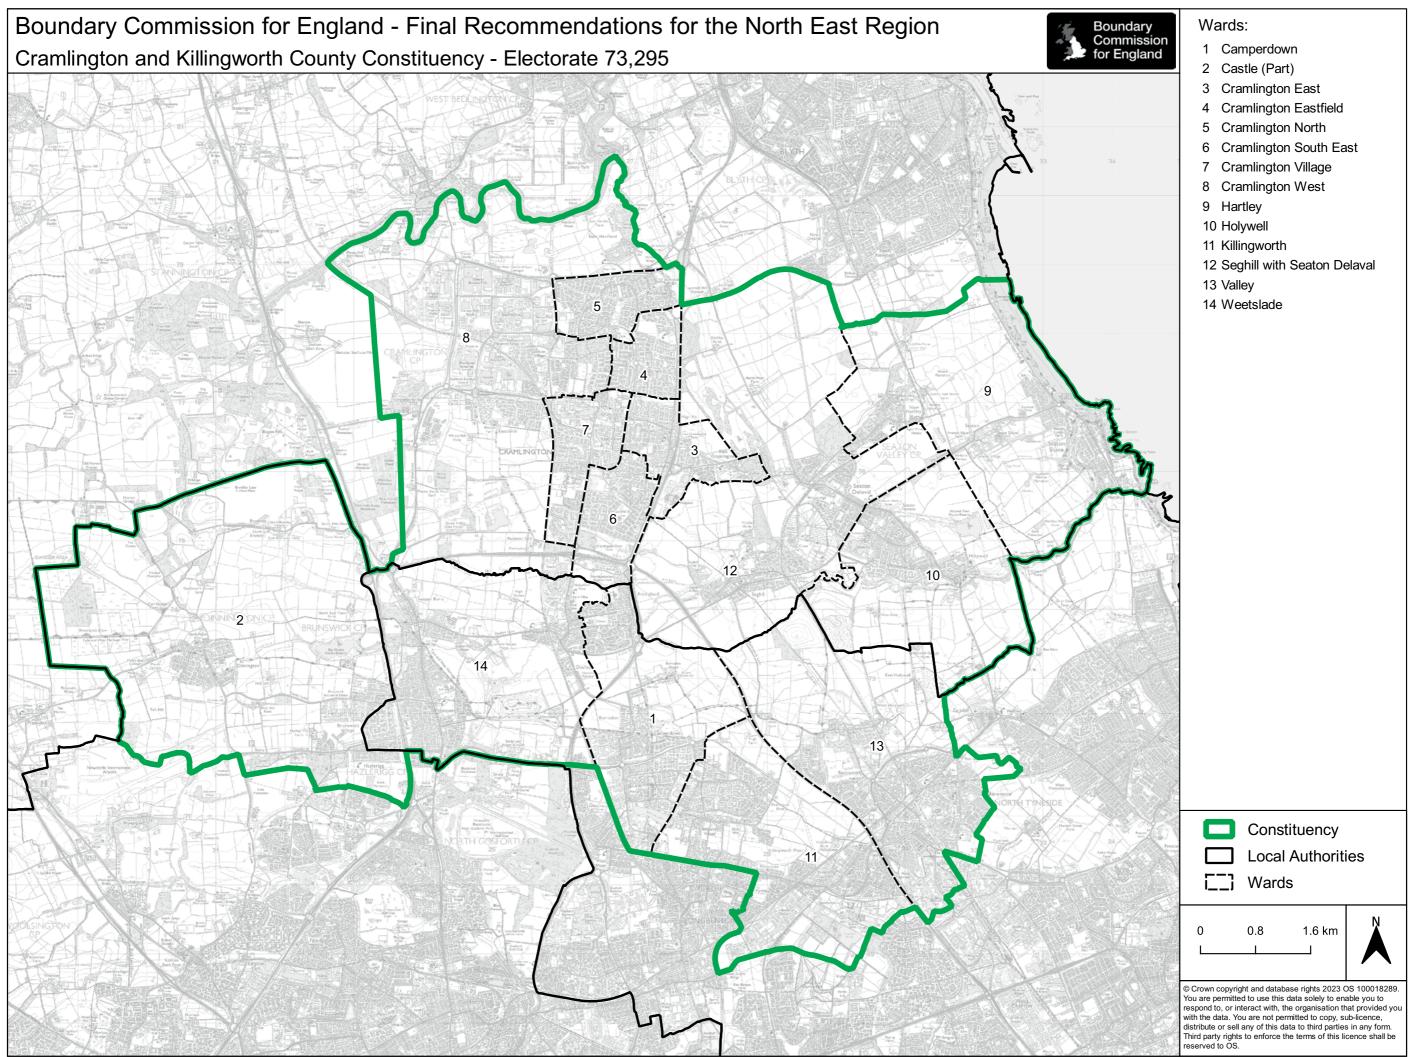

#### North East

| 184 | Bishop Auckland CC                           |
|-----|----------------------------------------------|
| 185 | Blaydon and Consett CC                       |
| 186 | Blyth and Ashington CC                       |
| 187 | City of Durham CC                            |
| 188 | Cramlington and Killingworth CC              |
| 189 | Darlington CC                                |
| 190 | Easington CC                                 |
| 191 | Gateshead Central and Whickham BC            |
| 192 | Hartlepool CC                                |
| 193 | Hexham CC                                    |
| 194 | Houghton and Sunderland South CC             |
| 195 | Jarrow and Gateshead East BC                 |
| 196 | Middlesbrough and Thornaby East BC           |
| 197 | Middlesbrough South and East<br>Cleveland BC |
| 198 | Newcastle upon Tyne Central and West BC      |
| 199 | Newcastle upon Tyne East and Wallsend BC     |
| 200 | Newcastle upon Tyne North BC                 |
| 201 | Newton Aycliffe and Spennymoor CC            |
| 202 | North Durham CC                              |
| 203 | North Northumberland CC                      |
| 204 | Redcar BC                                    |
| 205 | South Shields BC                             |

206 Stockton North CC

207 Stockton West CC
208 Sunderland Central BC
209 Tynemouth BC
210 Washington and Gateshead South BC

Blaydon and Consett County Constituency