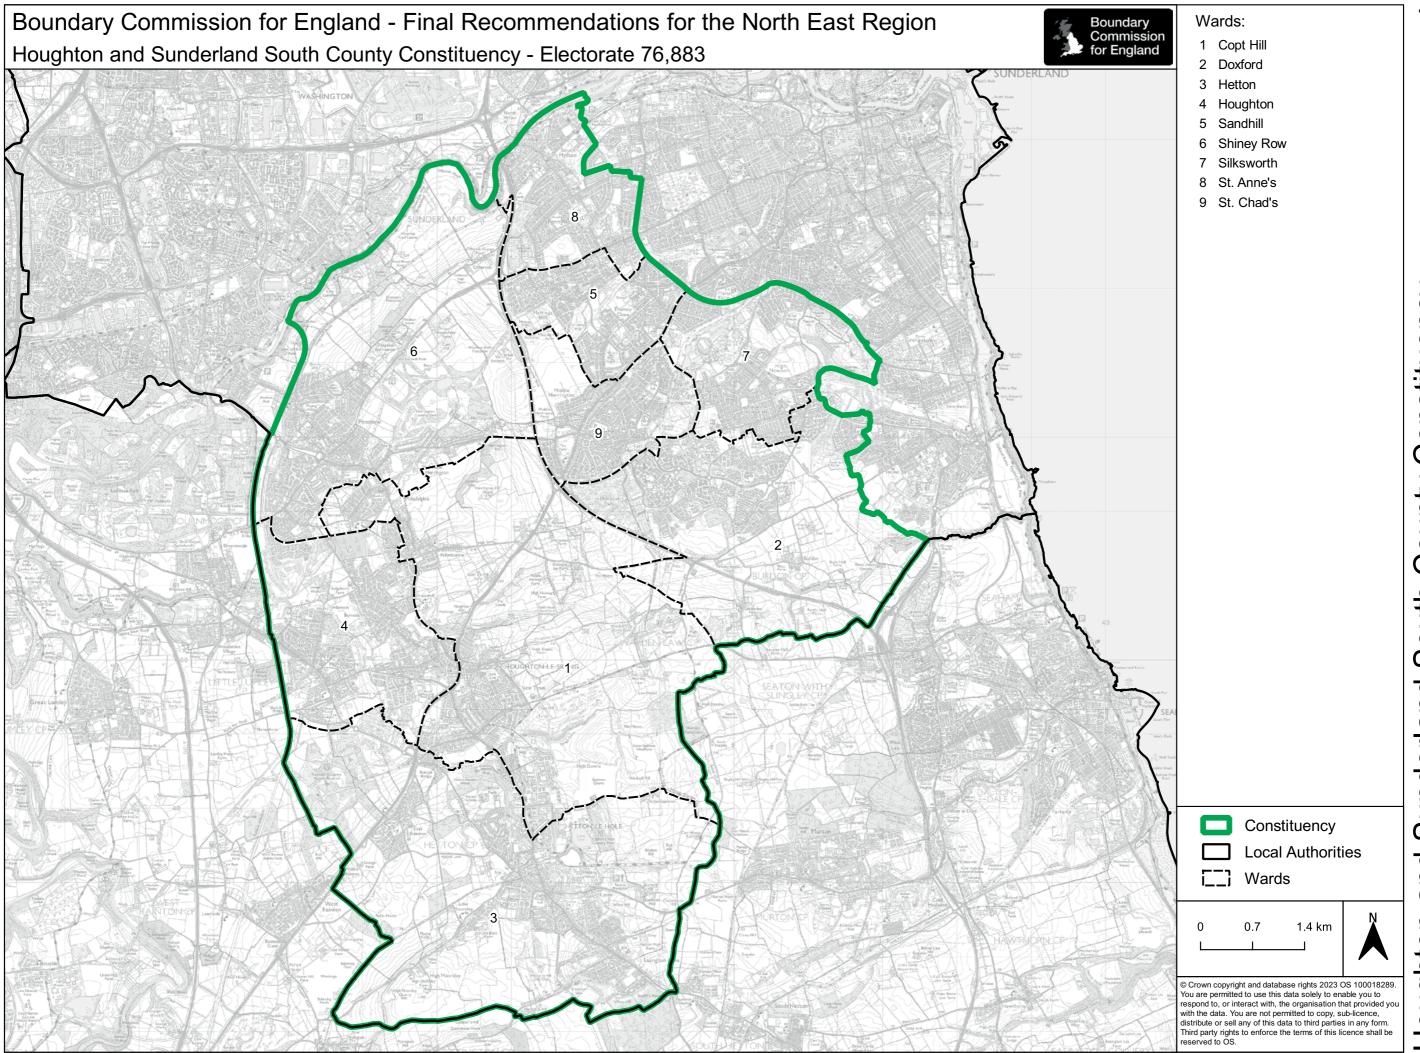

leveland BC |
| 198 | Newcastle upon Tyne Central and West BC      |
| 199 | Newcastle upon Tyne East and Wallsend BC     |
| 200 | Newcastle upon Tyne North BC                 |
| 201 | Newton Aycliffe and Spennymoor CC            |
| 202 | North Durham CC                              |
| 203 | North Northumberland CC                      |
| 204 | Redcar BC                                    |
| 205 | South Shields BC                             |

206 Stockton North CC

207 Stockton West CC
208 Sunderland Central BC
209 Tynemouth BC
210 Washington and Gateshead South BC







Blaydon and Consett County Constituency







### ity of Durham County Constituency





Darlington County Constituency





Central and Whickham Borough Constituency Gateshead







Hexham County Constituency



#### East Borough Constituency Gateshead Jarrow and



### East Cleveland County Constituency South and Middlesbrough

vith the data. You are not permitted to copy, sub-licence, distribute or sell any of this data to third parties in any form.



# Newcastle upon Tyne East and Wallsend Borough Constituency

© Crown copyright and database rights 2023 OS 100018289. You are permitted to use this data solely to enable you to respond to, or interact with, the organisation that provided you with the data. You are not permitted to copy, sub-licence, distribute or sell any of this data to third parties in any form.

200

ewcastle upon Tyne North Borough Constituency

## Newton Aycliffe and Spennymoor County Constituency

with the data. You are not permitted to copy, sub-licence, distribute or se