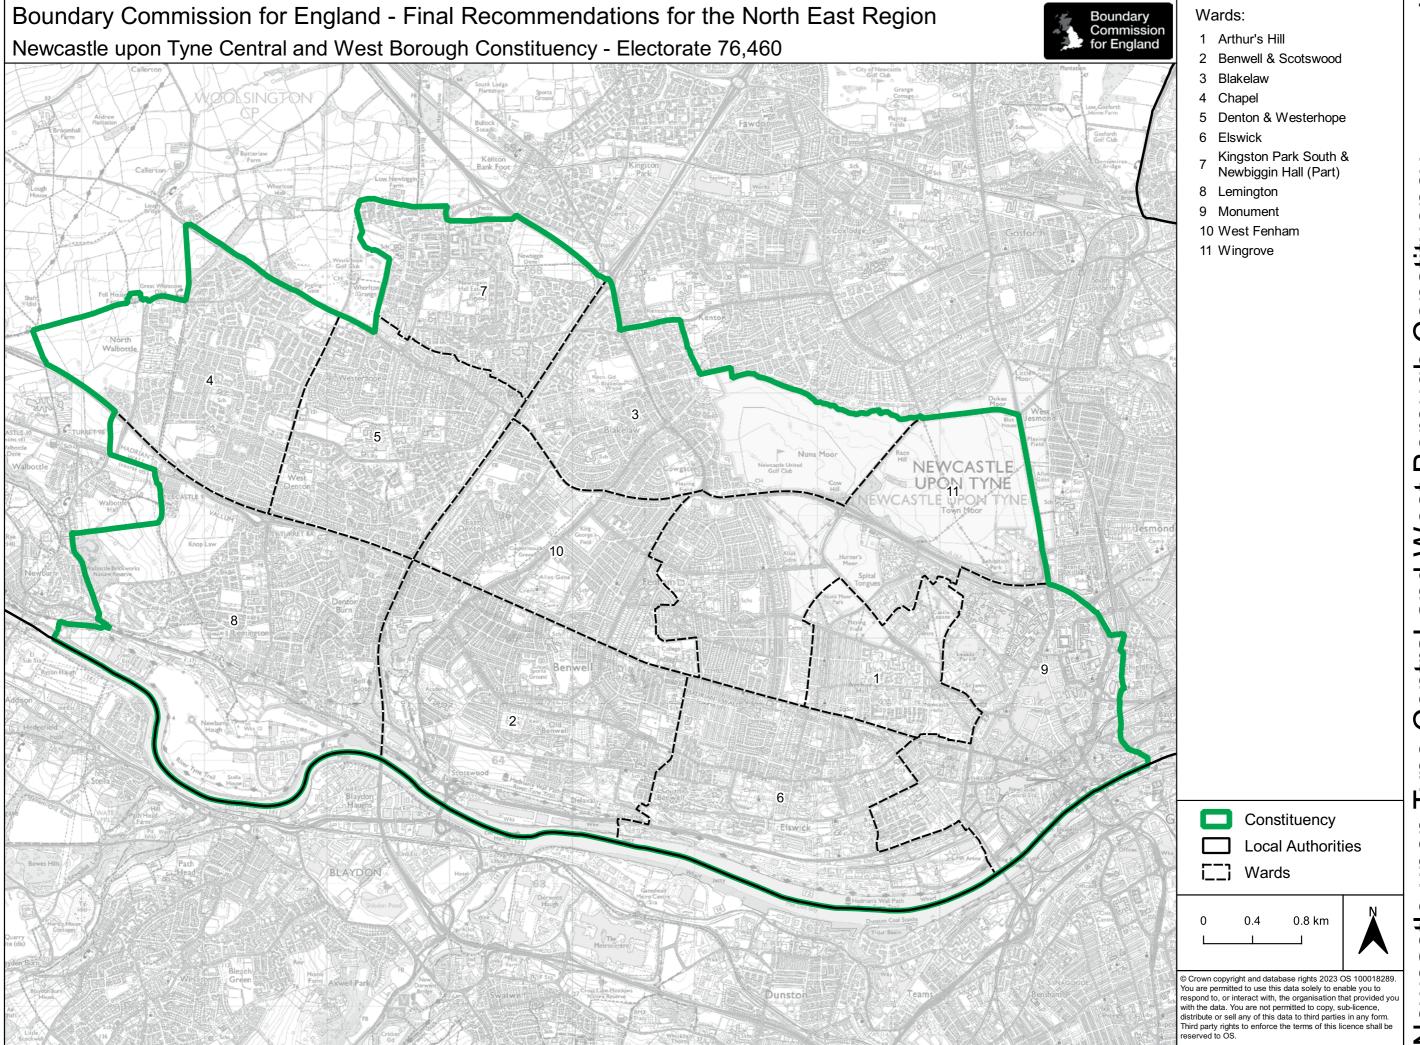

Durham CC                              |
| 203 | North Northumberland CC                      |
| 204 | Redcar BC                                    |
| 205 | South Shields BC                             |

206 Stockton North CC

207 Stockton West CC
208 Sunderland Central BC
209 Tynemouth BC
210 Washington and Gateshead South BC







Blaydon and Consett County Constituency







### ity of Durham County Constituency





Darlington County Constituency





Central and Whickham Borough Constituency Gateshead







Hexham County Constituency



#### East Borough Constituency Gateshead Jarrow and



### East Cleveland County Constituency South and Middlesbrough

vith the data. You are not permitted to copy, sub-licence, distribute or sell any of this data to third parties in any form.



# Newcastle upon Tyne East and Wallsend Borough Constituency

© Crown copyright and database rights 2023 OS 100018289. You are permitted to use this data solely to enable you to respond to, or interact with, the organisation that provided you with the data. You are not permitted to copy, sub-licence, distribute or sell any of this data to third parties in any form.

200

ewcastle upon Tyne North Borough Constituency

## Newton Aycliffe and Spennymoor County Constituency

with the data. You are not permitted to copy, sub-licence, distribute or sell any of this data to third parties in any form. Third party rights to enforce the terms of this licence shall be reserved to OS.







North Northumberland County Constituency





## South Shields Borough Constituency

1 km

© Crown copyright