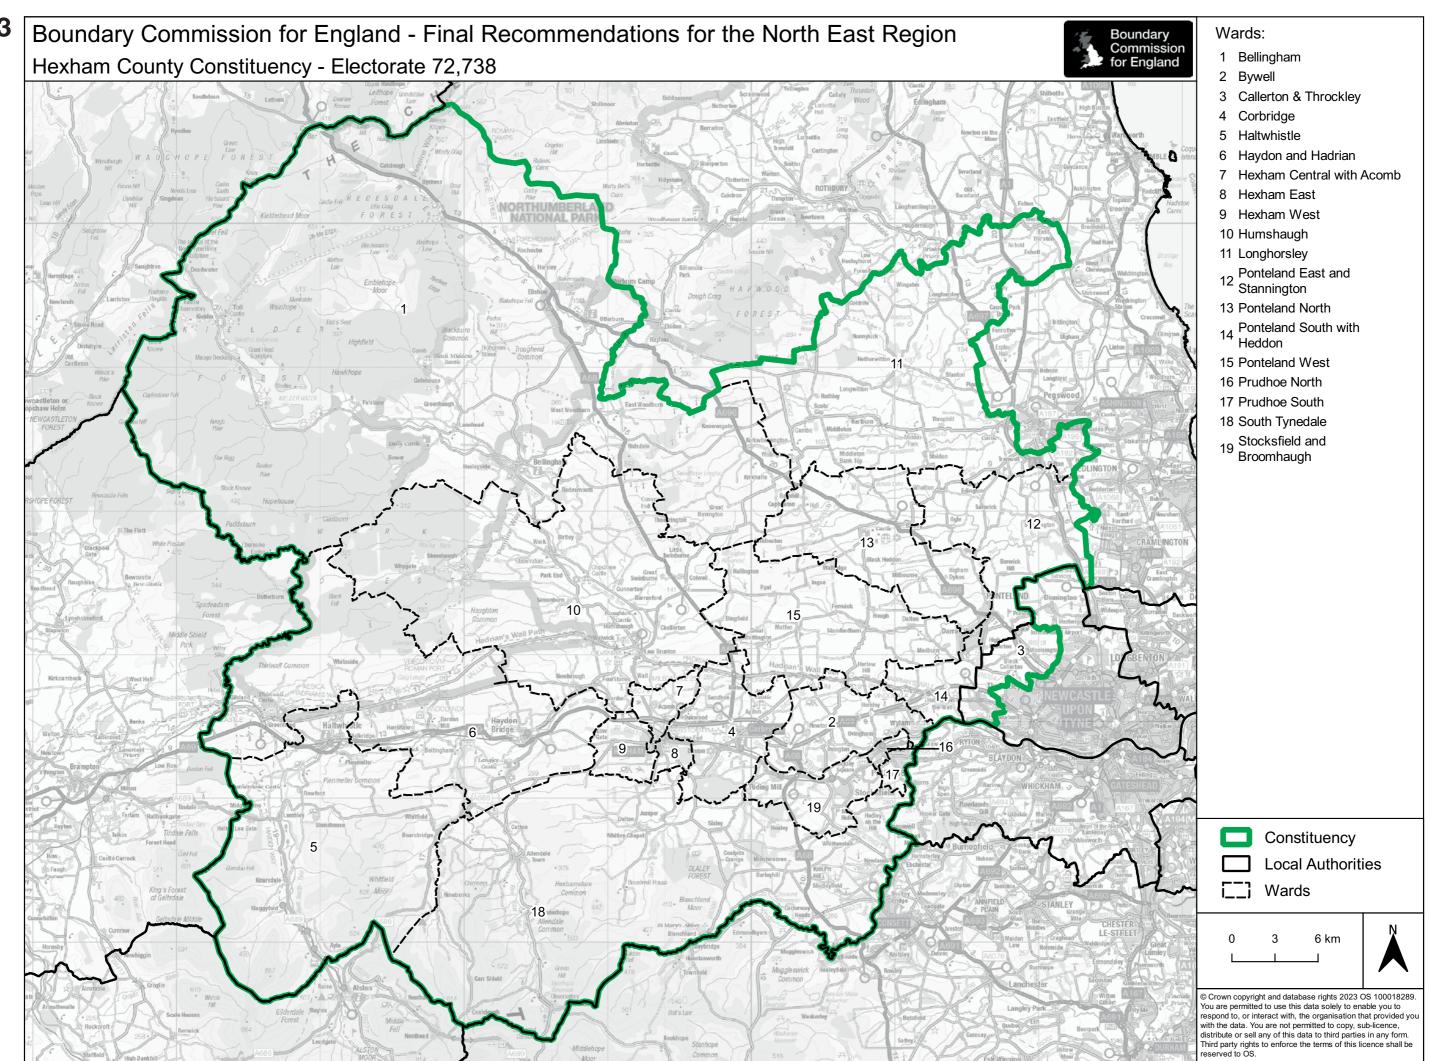

### ity of Durham County Constituency

Darlington County Constituency

Central and Whickham Borough Constituency Gateshead

Hexham County Constituency