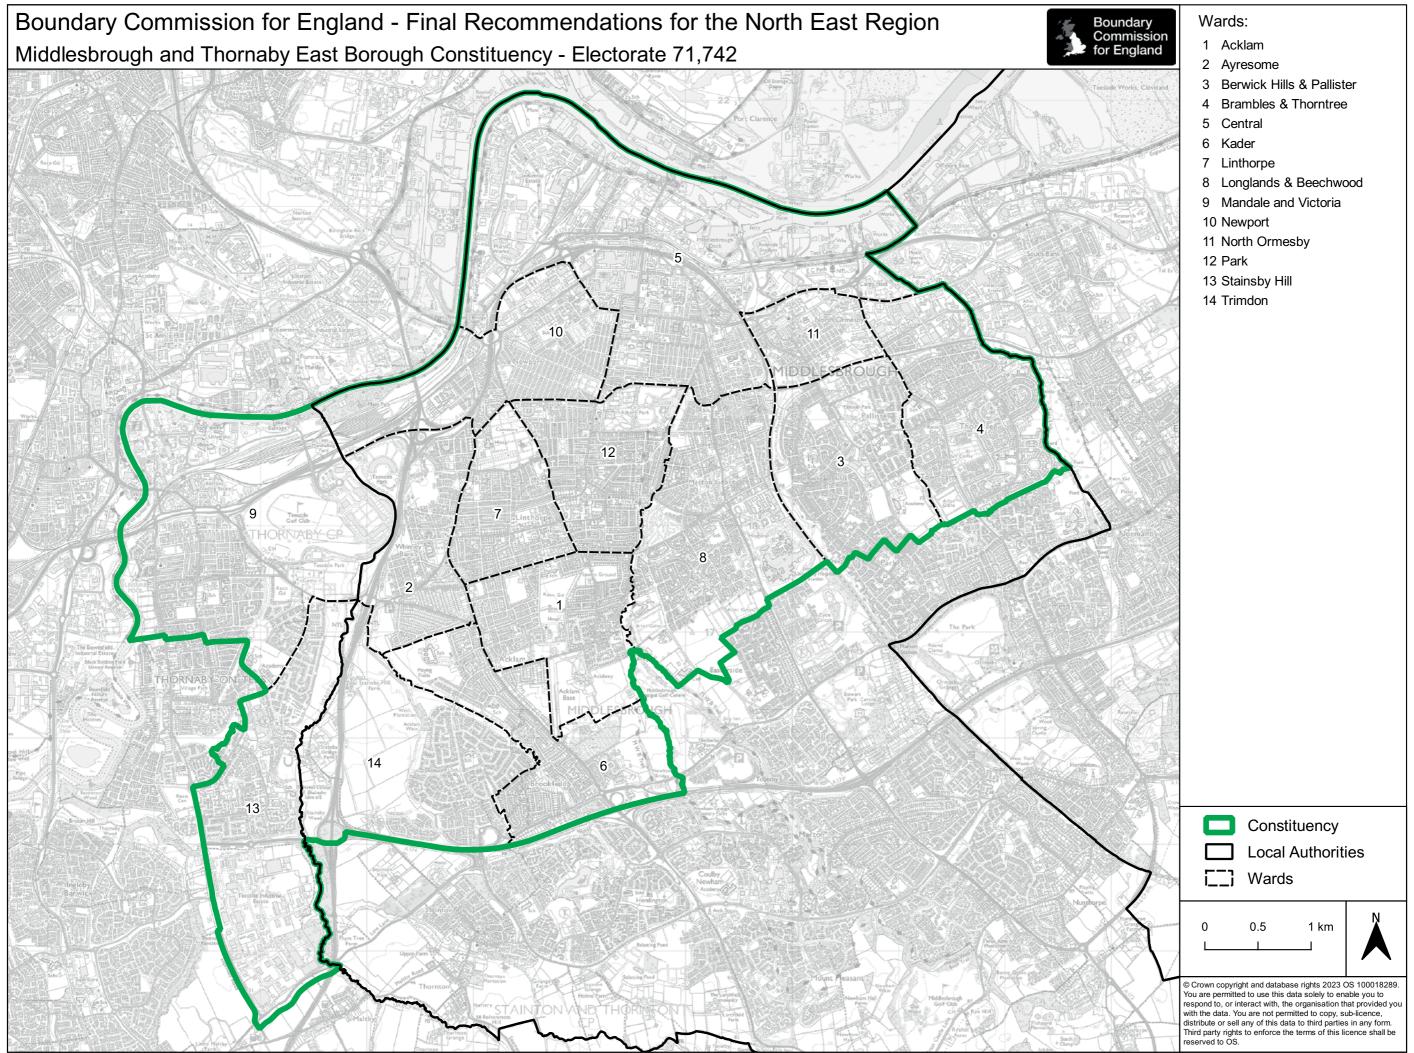

est BC      |
| 199 | Newcastle upon Tyne East and Wallsend BC     |
| 200 | Newcastle upon Tyne North BC                 |
| 201 | Newton Aycliffe and Spennymoor CC            |
| 202 | North Durham CC                              |
| 203 | North Northumberland CC                      |
| 204 | Redcar BC                                    |
| 205 | South Shields BC                             |

206 Stockton North CC

207 Stockton West CC
208 Sunderland Central BC
209 Tynemouth BC
210 Washington and Gateshead South BC







Blaydon and Consett County Constituency







### ity of Durham County Constituency





Darlington County Constituency





Central and Whickham Borough Constituency Gateshead







Hexham County Constituency



#### East Borough Constituency Gateshead Jarrow and



### East Cleveland County Constituency South and Middlesbrough

vith the data. You are not permitted to copy, sub-licence, distribute or sell any of this data to third parties in any form.



# Newcastle upon Tyne East and Wallsend Borough Constituency

© Crown copyright and database rights 2023 OS 100018289. You are permitted to use this data solely to enable you to respond to, or interact with, the organisation that provided you with the data. You are not permitted to copy, sub-licence, distribute or sell any of this data to third parties in any form.

200

ewcastle upon Tyne North Borough Constituency

## Newton Aycliffe and Spennymoor County Constituency

with the data. You are not permitted to copy, sub-licence, distribute or sell any of this data to third parties in any form. Third