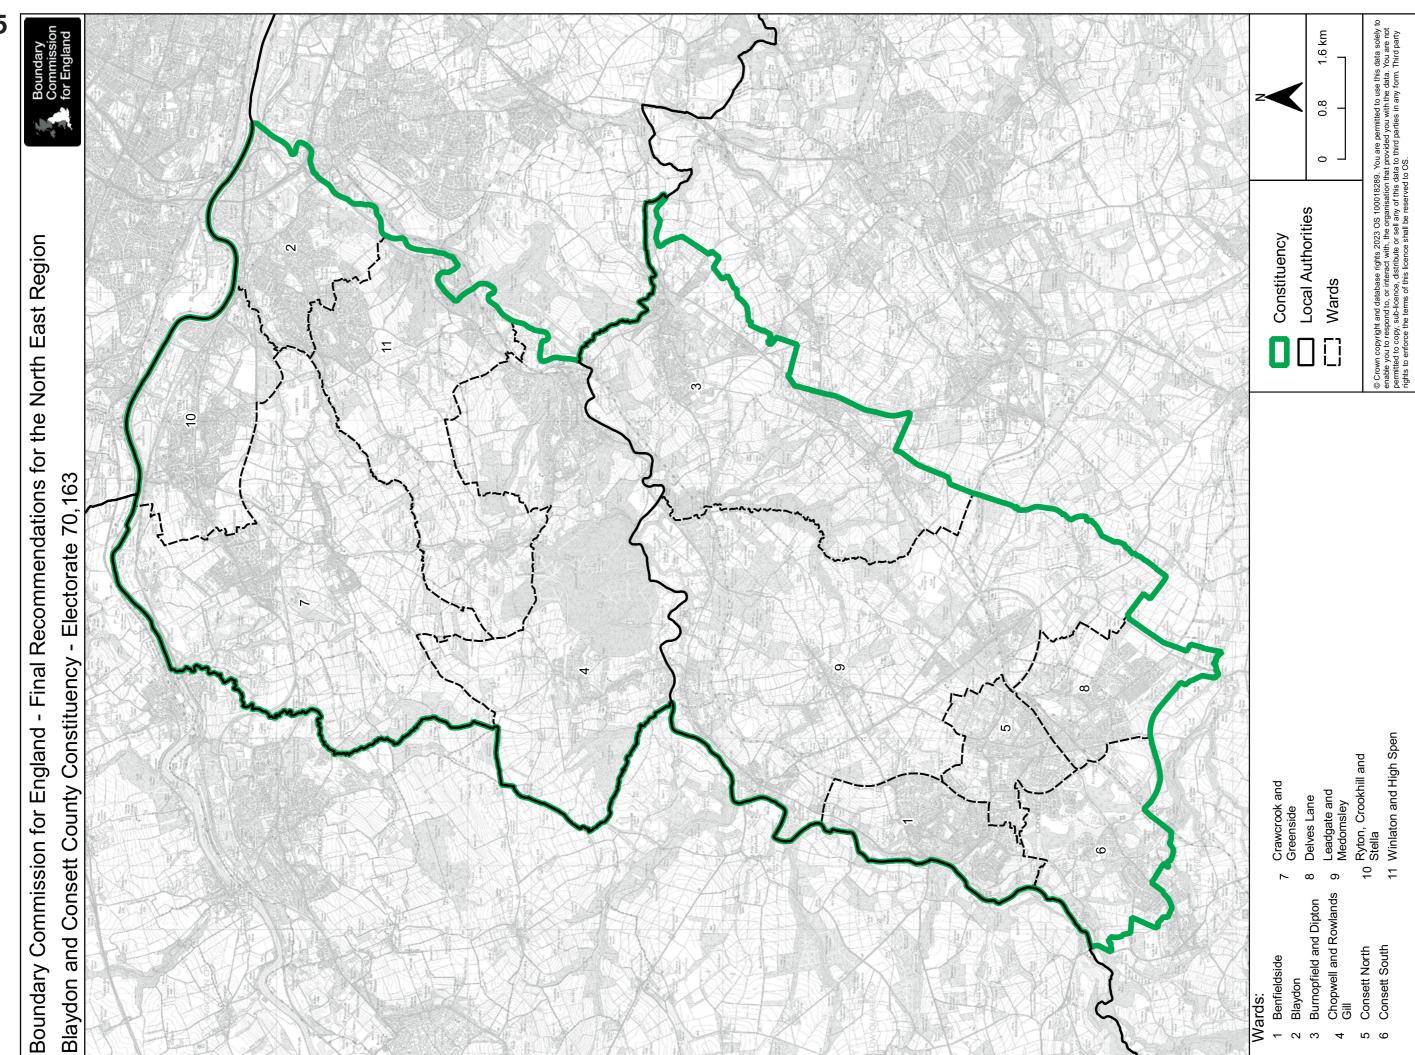

#### North East

| 184 | Bishop Auckland CC                           |
|-----|----------------------------------------------|
| 185 | Blaydon and Consett CC                       |
| 186 | Blyth and Ashington CC                       |
| 187 | City of Durham CC                            |
| 188 | Cramlington and Killingworth CC              |
| 189 | Darlington CC                                |
| 190 | Easington CC                                 |
| 191 | Gateshead Central and Whickham BC            |
| 192 | Hartlepool CC                                |
| 193 | Hexham CC                                    |
| 194 | Houghton and Sunderland South CC             |
| 195 | Jarrow and Gateshead East BC                 |
| 196 | Middlesbrough and Thornaby East BC           |
| 197 | Middlesbrough South and East<br>Cleveland BC |
| 198 | Newcastle upon Tyne Central and West BC      |
| 199 | Newcastle upon Tyne East and Wallsend BC     |
| 200 | Newcastle upon Tyne North BC                 |
| 201 | Newton Aycliffe and Spennymoor CC            |
| 202 | North Durham CC                              |
| 203 | North Northumberland CC                      |
| 204 | Redcar BC                                    |
| 205 | South Shields BC                             |