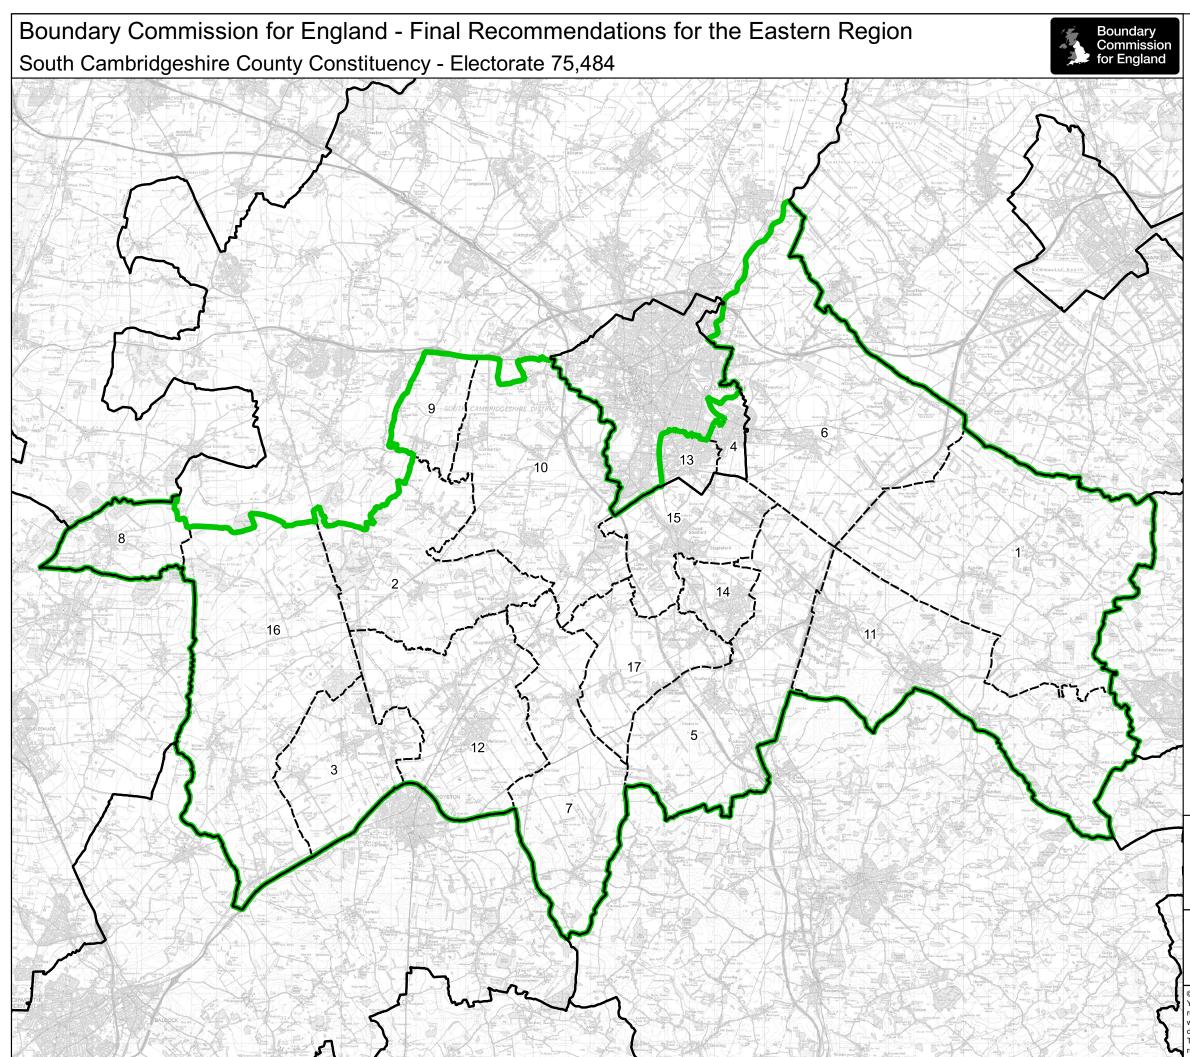

## Wards:

- 1 Balsham
- 2 Barrington
- 3 Bassingbourn
- 4 Cherry Hinton
- 5 Duxford
- 6 Fen Ditton & Fulbourn
- 7 Foxton
- 8 Gamlingay
- 9 Hardwick
- 10 Harston & Comberton
- 11 Linton
- 12 Melbourn
- 13 Queen Edith's
- 14 Sawston
- 15 Shelford
- 16 The Mordens
- 17 Whittlesford

Cambridgeshire County Constituency South