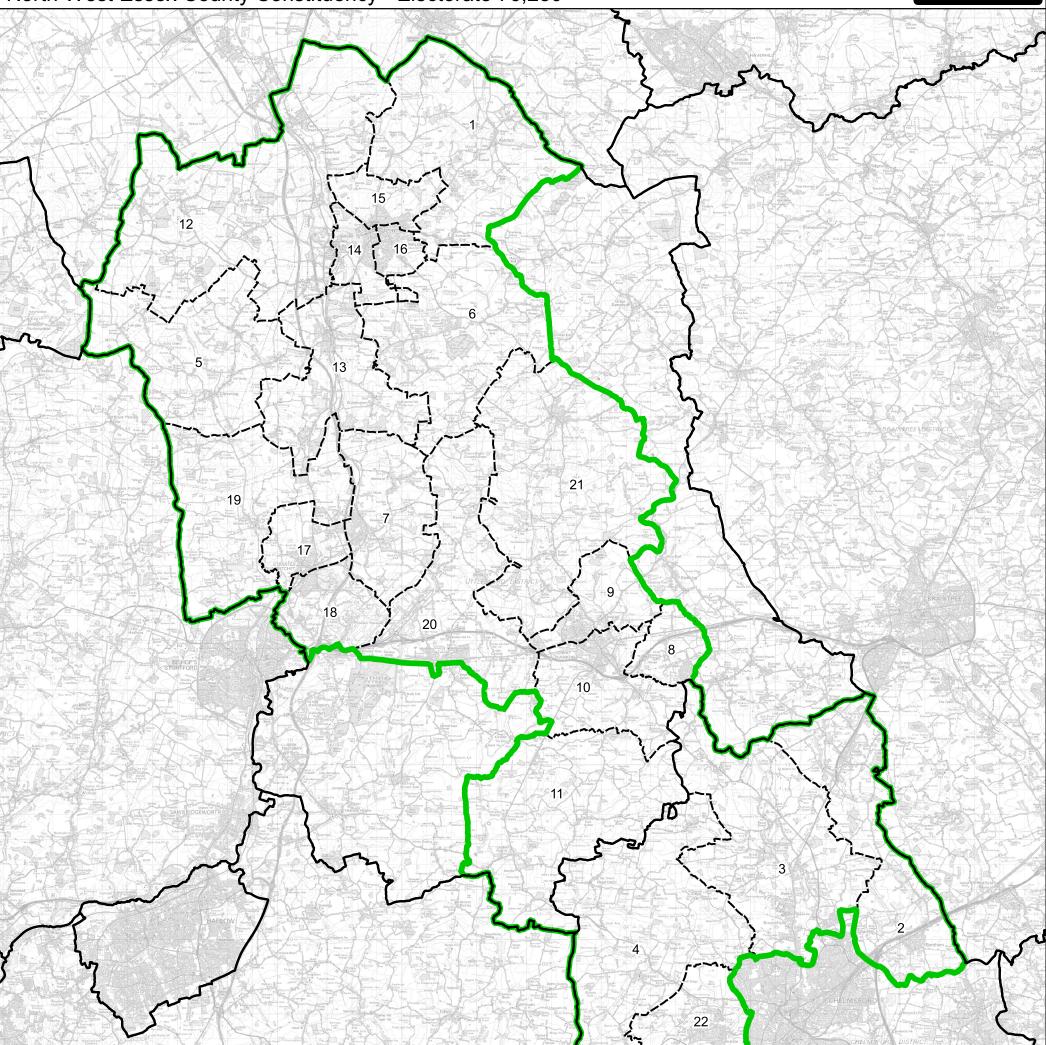

Boundary Commission for England - Final Recommendations for the Eastern Region North West Essex County Constituency - Electorate 76,280

Boundary Commission for England

| Wards:                                                                                                                                                    |                                                                                                                                                                                                               | And the second s |                                                                                                                                                                   |                                                                                                                                                          | N |
|-----------------------------------------------------------------------------------------------------------------------------------------------------------|---------------------------------------------------------------------------------------------------------------------------------------------------------------------------------------------------------------|--------------------------------------------------------------------------------------------------------------------------------------------------------------------------------------------------------------------------------------------------------------------------------------------------------------------------------------------------------------------------------------------------------------------------------------------------------------------------------------------------------------------------------------------------------------------------------------------------------------------------------------------------------------------------------------------------------------------------------------------------------------------------------------------------------------------------------------------------------------------------------------------------------------------------------------------------------------------------------------------------------------------------------------------------------------------------------------------------------------------------------------------------------------------------------------------------------------------------------------------------------------------------------------------------------------------------------------------------------------------------------------------------------------------------------------------------------------------------------------------------------------------------------------------------------------------------------------------------------------------------------------------------------------------------------------------------------------------------------------------------------------------------------------------------------------------------------------------------------------------------------------------------------------------------------------------------------------------------------------------------------------------------------------------------------------------------------------------------------------------------------|-------------------------------------------------------------------------------------------------------------------------------------------------------------------|----------------------------------------------------------------------------------------------------------------------------------------------------------|---|
| <ol> <li>Ashdon</li> <li>Boreham and The<br/>Leighs</li> <li>Broomfield and The<br/>Walthams</li> <li>Chelmsford Rural West</li> <li>Clavering</li> </ol> | <ul> <li>7 Elsenham &amp; Henham</li> <li>8 Flitch Green &amp; Little<br/>Dunmow</li> <li>9 Great Dunmow North</li> <li>10 Great Dunmow South &amp;<br/>Barnston</li> <li>11 High Easter &amp; the</li> </ul> | <ul> <li>12 Littlebury, Chesterford &amp;<br/>Wenden Lofts</li> <li>13 Newport</li> <li>14 Saffron Walden Audley</li> <li>15 Saffron Walden Castle</li> <li>16 Saffron Walden Shire</li> <li>17 Stansted North</li> </ul>                                                                                                                                                                                                                                                                                                                                                                                                                                                                                                                                                                                                                                                                                                                                                                                                                                                                                                                                                                                                                                                                                                                                                                                                                                                                                                                                                                                                                                                                                                                                                                                                                                                                                                                                                                                                                                                                                                      | <ul> <li>18 Stansted South &amp;<br/>Birchanger</li> <li>19 Stort Valley</li> <li>20 Takeley</li> <li>21 Thaxted &amp; the Eastons</li> <li>22 Writtle</li> </ul> | Constituency Local Authorities Wards © Crown copyright and database rights 2023 OS 10001828 enable you to respond to, or interact with, the organisation |   |