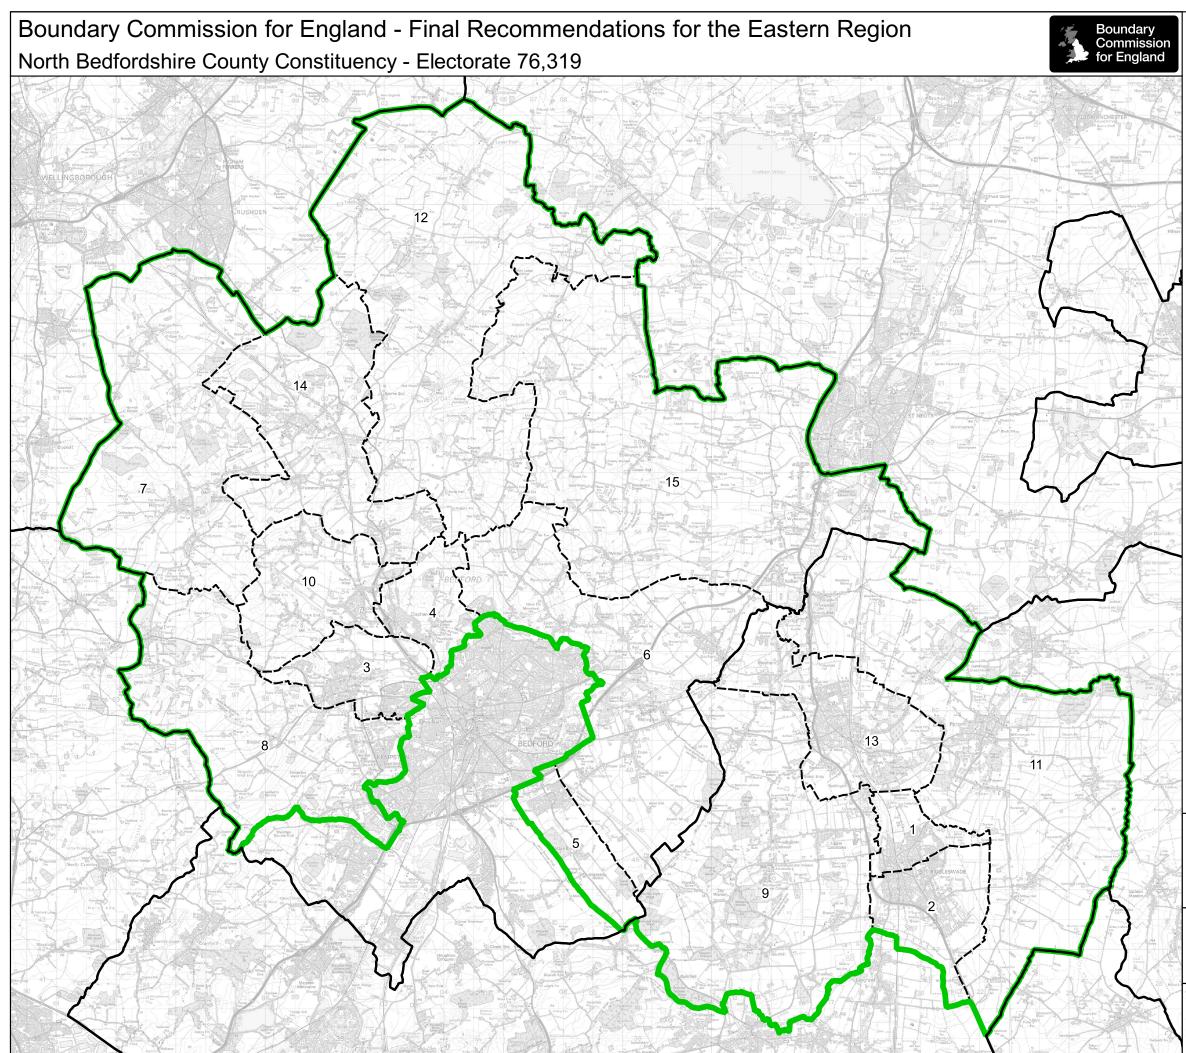

## Wards:

- 1 Biggleswade North
- 2 Biggleswade South
- 3 Bromham and Biddenham
- 4 Clapham
- 5 Eastcotts
- 6 Great Barford
- 7 Harrold
- 8 Kempston Rural
- 9 Northill
- 10 Oakley
- 11 Potton
- 12 Riseley
- 13 Sandy
- 14 Sharnbrook
- 15 Wyboston