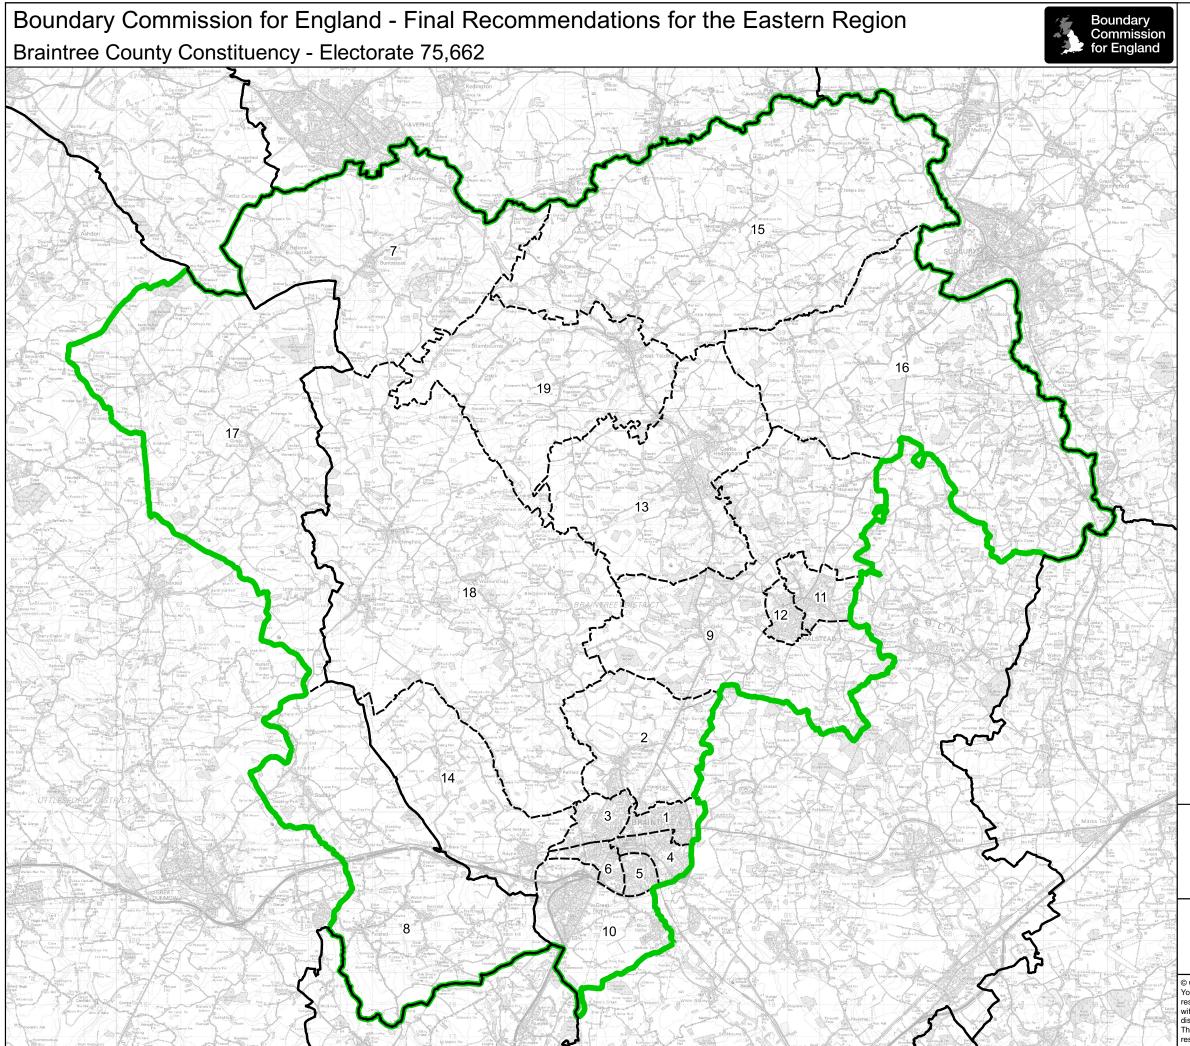

## Wards:

- 1 Bocking Blackwater
- 2 Bocking North
- 3 Bocking South
- 4 Braintree Central & Beckers Green
- 5 Braintree South
- 6 Braintree West
- 7 Bumpstead
- 8 Felsted & Stebbing
- 9 Gosfield & Greenstead Green
- 10 Great Notley & Black Notley
- 11 Halstead St. Andrew's
- 12 Halstead Trinity
- 13 Hedingham
- 14 Rayne
- 15 Stour Valley North
- 16 Stour Valley South
- 17 The Sampfords
- 18 Three Fields
- 19 Yeldham

| 0 | 1 | 2 km |  |
|---|---|------|--|
|   |   |      |  |
|   |   |      |  |

© Crown copyright and database rights 2023 OS 100018289 You are permitted to use this data solely to enable you to respond to, or interact with, the organisation that provided y with the data. You are not permitted to copy, sub-licence, distribute or sell any of this data to third parties in any form. Third party rights to enforce the terms of this licence shall be reserved to OS. **Braintree County Constituency**