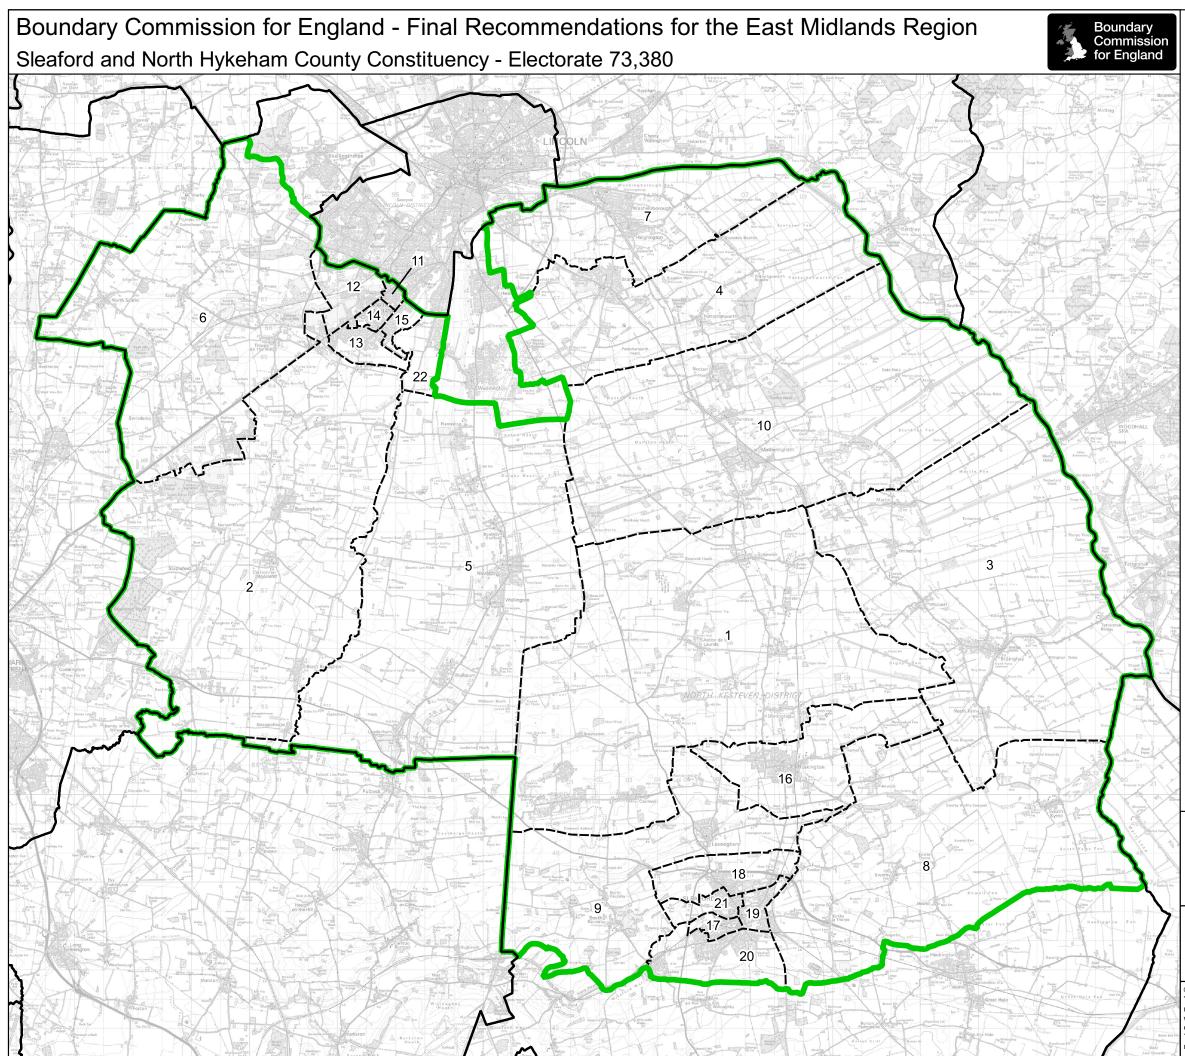

## Wards:

- 1 Ashby de la Launde and Cranwell
- 2 Bassingham and Brant Broughton
- Billinghay, Martin and North Kyme
- 4 Branston
- 5 Cliff Villages
- 6 Eagle, Swinderby and Witham St. Hughs
- 7 Heighington and Washingborough
- 8 Kirkby la Thorpe and South Kyme
- 9 Leasingham and Rauceby
- 10 Metheringham
- 11 North Hykeham Forum
- 12 North Hykeham Memorial
- 13 North Hykeham Mill
- 14 North Hykeham Moor
- 15 North Hykeham Witham
- 16 Ruskington
- 17 Sleaford Castle
- 18 Sleaford Holdingham
- 19 Sleaford Navigation
- 20 Sleaford Quarrington and Mareham
- 21 Sleaford Westholme
- 22 Waddington West

Sleaford and North Hykeham County Constituency