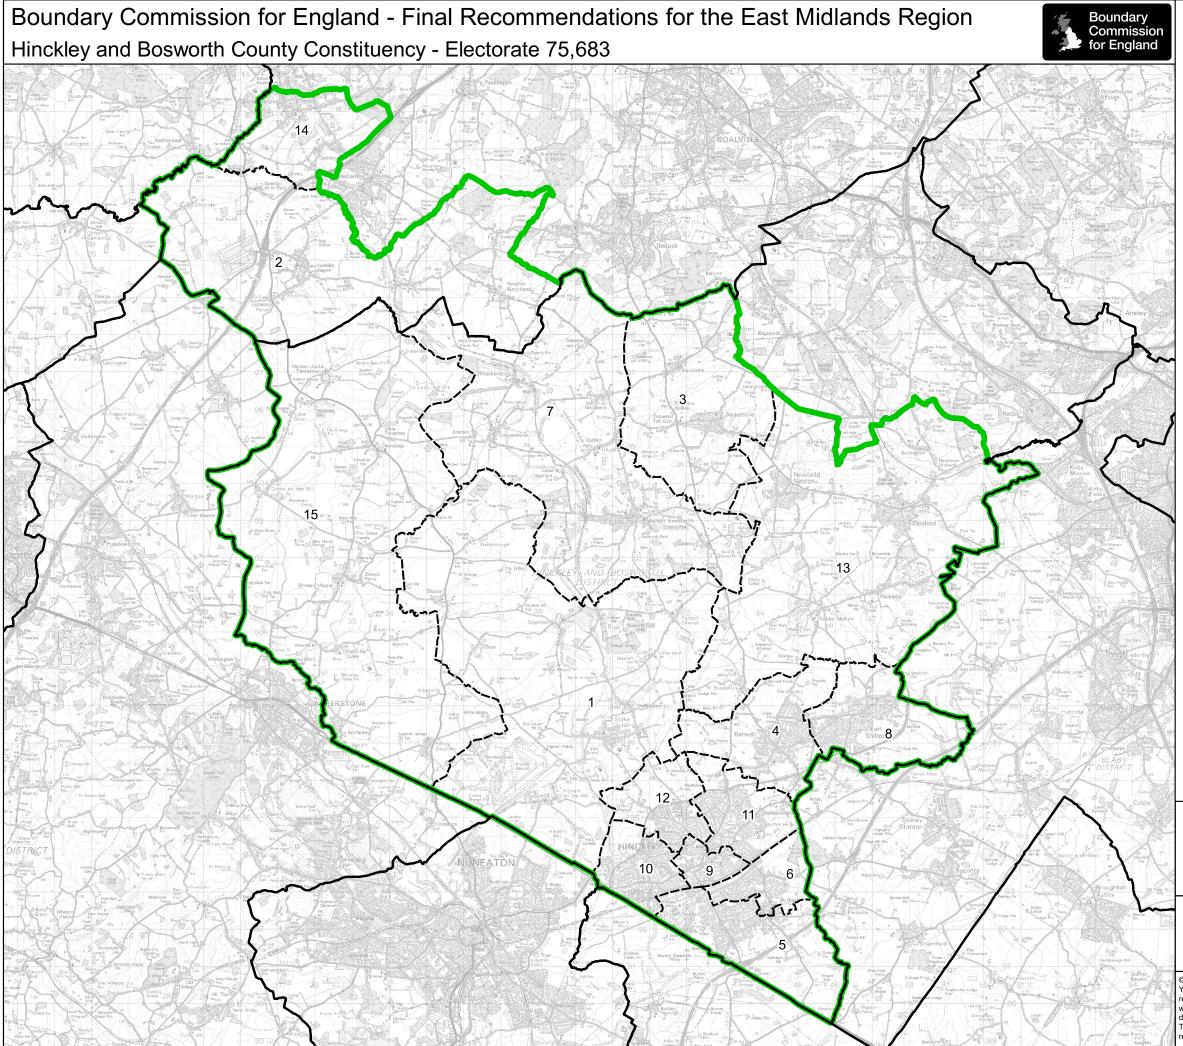

Boundary Commission for England - Final Recommendations for the East Midlands Region Hinckley and Bosworth County Constituency - Electorate 75,683

## Wards:

- 1 Ambien
- 2 Appleby
- Barlestone, Nailstone and 3 Osbaston
- 4 Barwell
- 5 Burbage Sketchley and
- Stretton
- Burbage St. Catherines and 6 Lash Hill
- Cadeby, Carlton and Market 7 Bosworth with
- Shackerstone
- 8 Earl Shilton
- 9 Hinckley Castle
- 10 Hinckley Clarendon
- 11 Hinckley De Montfort
- 12 Hinckley Trinity
- 13 Newbold Verdon with Desford and Peckleton
- 14 Oakthorpe & Donisthorpe
- 15 Twycross and Witherley with Sheepy